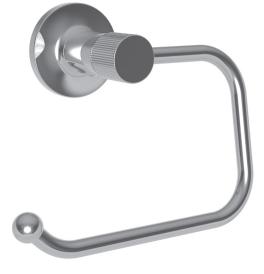

# Toilet Tissue Holder

### **Product Specification** Add "Color / Finish" suffix to Model number, below.

The Toilet Tissue Holder shall be made of solid brass construction and incorporate a single-post, open roller design. Toilet Tissue Holder shall complement Newport Brass Pardees product series. Toilet Tissue Holder shall be Newport Brass Model 3230-1510/\_\_\_\_.