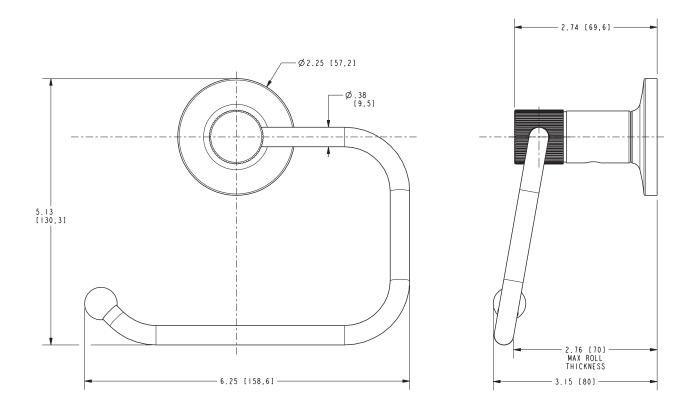

## **PRODUCT DIMENSIONS** (Units are in inches)

Product Dimensions are provided for reference only. For specific product installation guidelines, please reference the Installation Instructions of the product being installed.