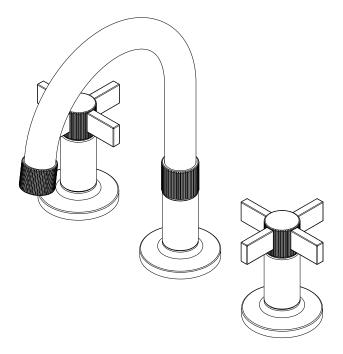

#### **Features**

Solid brass consturction Brass valve bodies Quater-turn washerless ceramic disc valve cartridges Spout assembly with integral supply hoses Push Pop-Up drain with tailpiece 5.15" (13.1 cm) spout height at outlet 5.63" (14.3 cm) spout reach (c-c) For 8" (20.3 cm) centers -Maximun 20" (50.8 cm) ADA Compliant 1.2 GPM (4.5 LPM) Max WIDESPREAD FAUCET

3240C