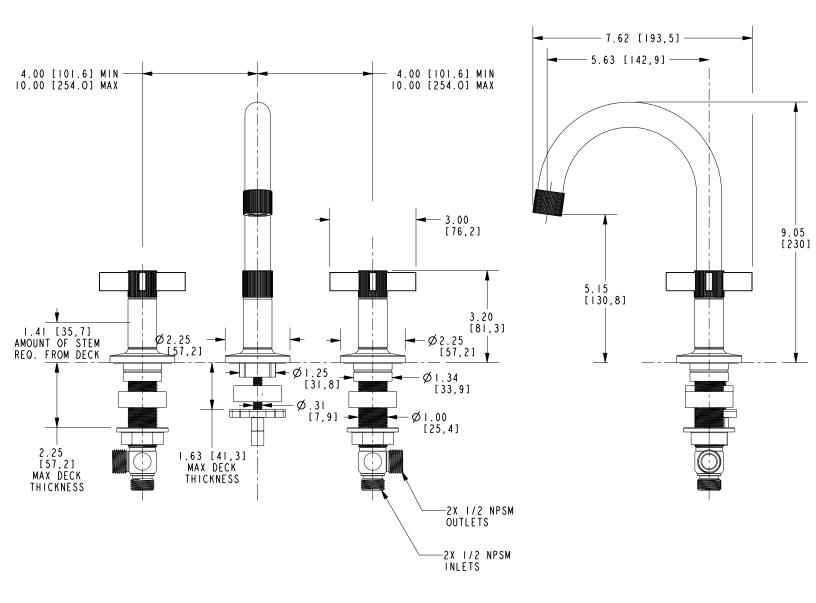

#### **PRODUCT DIMENSIONS** (Units are in inches)

Product Dimensions are provided for reference only. For specific product installation guidelines, please reference the Installation Instructions of the product being installed.

WIDESPREAD FAUCET
3240C

NEWPORT BRASS. Flawless Beauty. From Faucet to Finish.