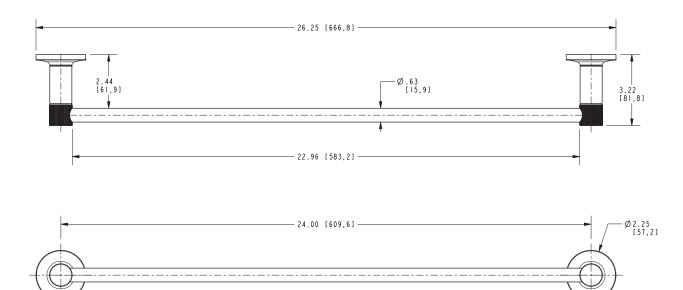

### **PRODUCT DIMENSIONS** (Units are in inches)

Product Dimensions are provided for reference only. For specific product installation guidelines, please reference the Installation Instructions of the product being installed.