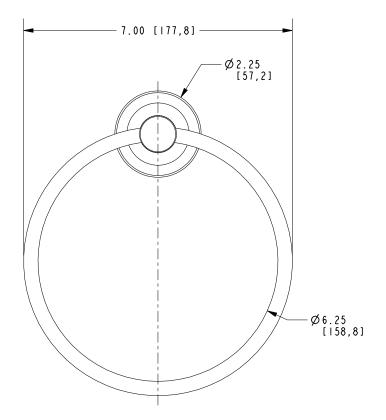

### **PRODUCT DIMENSIONS** (Units are in inches)

Product Dimensions are provided for reference only. For specific product installation guidelines, please reference the Installation Instructions of the product being installed.

**TOWEL RING** 3250-1410 NEWPORT BRASS . Flawless Beauty. From Faucet to Finish.