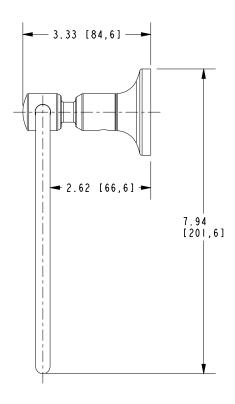

### **PRODUCT DIMENSIONS** (Units are in inches)

Product Dimensions are provided for reference only. For specific product installation guidelines, please reference the Installation Instructions of the product being installed.

**TOWEL RING** 3250-1410 NEWPORT BRASS . Flawless Beauty. From Faucet to Finish.