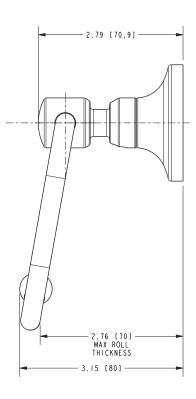

## **PRODUCT DIMENSIONS** (Units are in inches)

Product Dimensions are provided for reference only. For specific product installation guidelines, please reference the Installation Instructions of the product being installed.