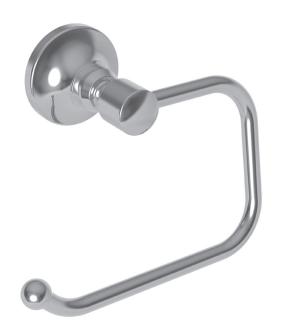

# Toilet Tissue Holder 3250-1510

## Product Specification Add "Color / Finish" suffix to Model number, below.

The Toilet Tissue Holder shall be made of solid brass construction and incorporate a single-post, open roller design. Toilet Tissue Holder shall complement Newport Brass Clemens product series. Toilet Tissue Holder shall be Newport Brass Model 3250-1510/\_\_\_\_.