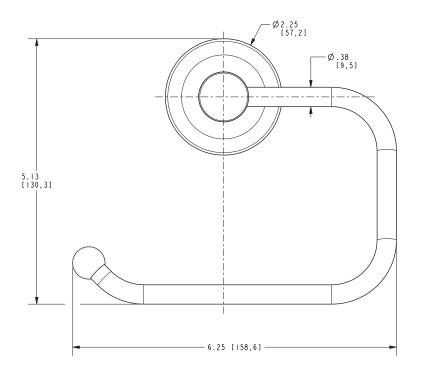

## **PRODUCT DIMENSIONS** (Units are in inches)

Product Dimensions are provided for reference only. For specific product installation guidelines, please reference the Installation Instructions of the product being installed.