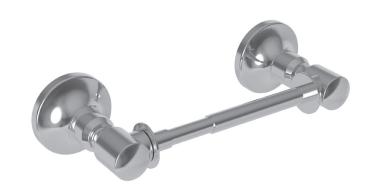

#### **Features**

- Solid brass construction
- Double-post design with spring-loaded, non-separating roller
- Complements Clemens product series

# Toilet Tissue Holder 3250-1530

## Product Specification Add "Color / Finish" suffix to Model number, below.

The Toilet Tissue Holder shall be made of solid brass construction and incorporate a double-post design utilizing a non-separating, spring-loaded roller. Toilet Tissue Holder shall complement Newport Brass Clemens product series. Toilet Tissue Holder shall be Newport Brass Model 3250-1530/\_\_\_\_.