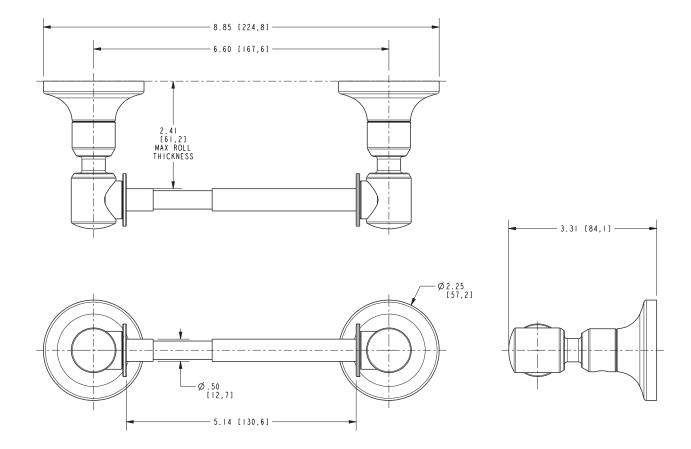

## **PRODUCT DIMENSIONS** (Units are in inches)

Product Dimensions are provided for reference only. For specific product installation guidelines, please reference the Installation Instructions of the product being installed.