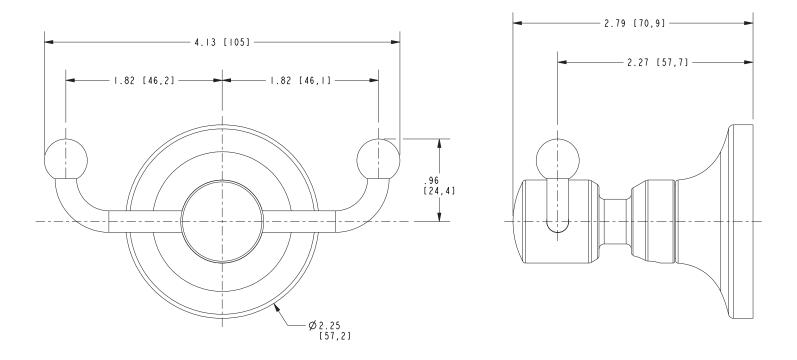

### **PRODUCT DIMENSIONS** (Units are in inches)

Product Dimensions are provided for reference only. For specific product installation guidelines, please reference the Installation Instructions of the product being installed.

Double Robe Hook 3250-1660

t: 949.417.5207 | www.newportbrass.com ©2022 Brasstech, Inc.

Page 2 of 2 Spec\_3250-1660 EN-4300T