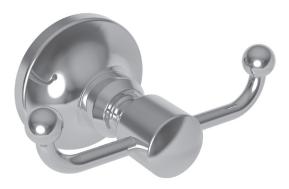

## Double Robe Hook 3250-1660

#### **Product Specification**: Add "Color / Finish" suffix to Model number, below.

The Double Robe Hook shall be made of solid brass construction. Double Robe Hook shall complement Newport Brass Clemens product series. Double Robe Hook shall be Newport Brass Model 3250-1660/\_\_\_\_\_.