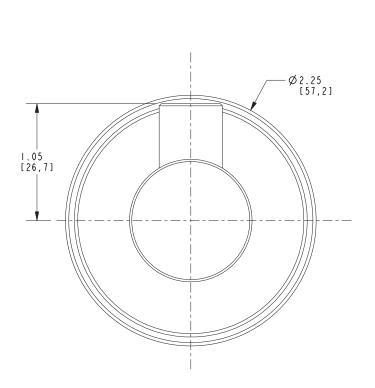

### **PRODUCT DIMENSIONS** (Units are in inches)

Product Dimensions are provided for reference only. For specific product installation guidelines, please reference the Installation Instructions of the product being installed.