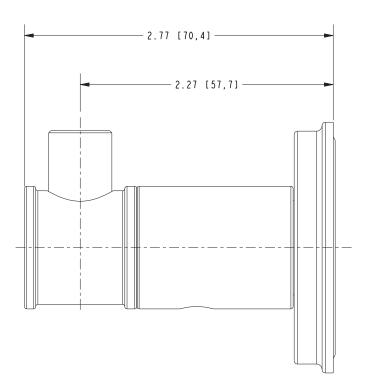

### **PRODUCT DIMENSIONS** (Units are in inches)

Product Dimensions are provided for reference only. For specific product installation guidelines, please reference the Installation Instructions of the product being installed.