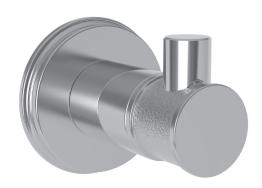

## **Single Robe Hook**

3270-1650

#### Product Specification: Add "Color / Finish" suffix to Model number, below.

The Single Robe Hook shall be made of solid brass construction. Single Robe Hook shall complement Newport Brass Griffey product series. Single Robe Hook shall be Newport Brass Model 3270-1650/\_\_\_\_\_.