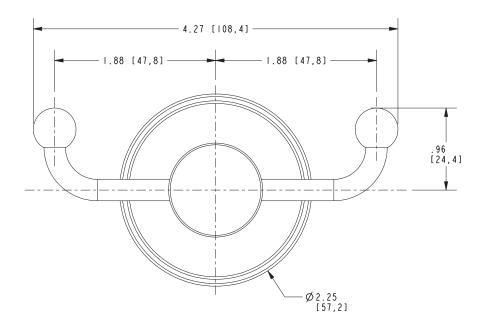

### **PRODUCT DIMENSIONS** (Units are in inches)

Product Dimensions are provided for reference only. For specific product installation guidelines, please reference the Installation Instructions of the product being installed.