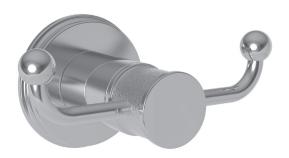

## **Double Robe Hook**

3270-1660

#### Product Specification: Add "Color / Finish" suffix to Model number, below.

The Double Robe Hook shall be made of solid brass construction. Double Robe Hook shall complement Newport Brass Griffey product series. Double Robe Hook shall be Newport Brass Model 3270-1660/\_\_\_\_.