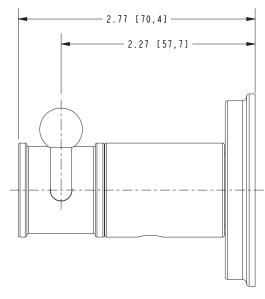

### **PRODUCT DIMENSIONS** (Units are in inches)

Product Dimensions are provided for reference only. For specific product installation guidelines, please reference the Installation Instructions of the product being installed.