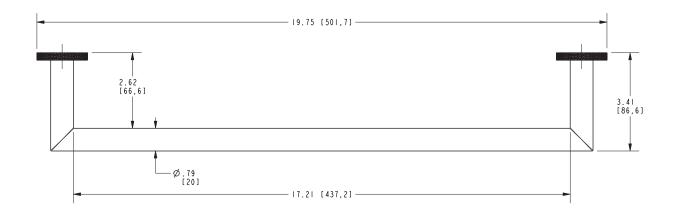

## **PRODUCT DIMENSIONS** (Units are in inches)

Product Dimensions are provided for reference only. For specific product installation guidelines, please reference the Installation Instructions of the product being installed.