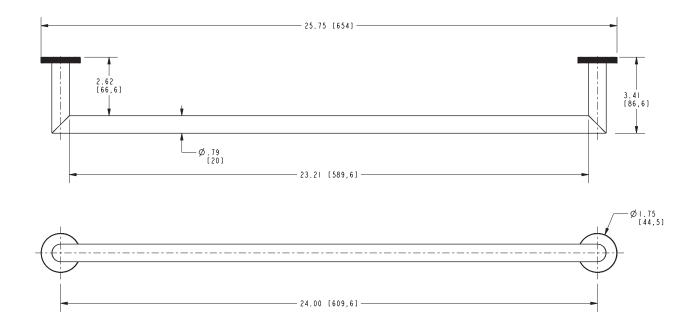

## **PRODUCT DIMENSIONS** (Units are in inches)

Product Dimensions are provided for reference only. For specific product installation guidelines, please reference the Installation Instructions of the product being installed.