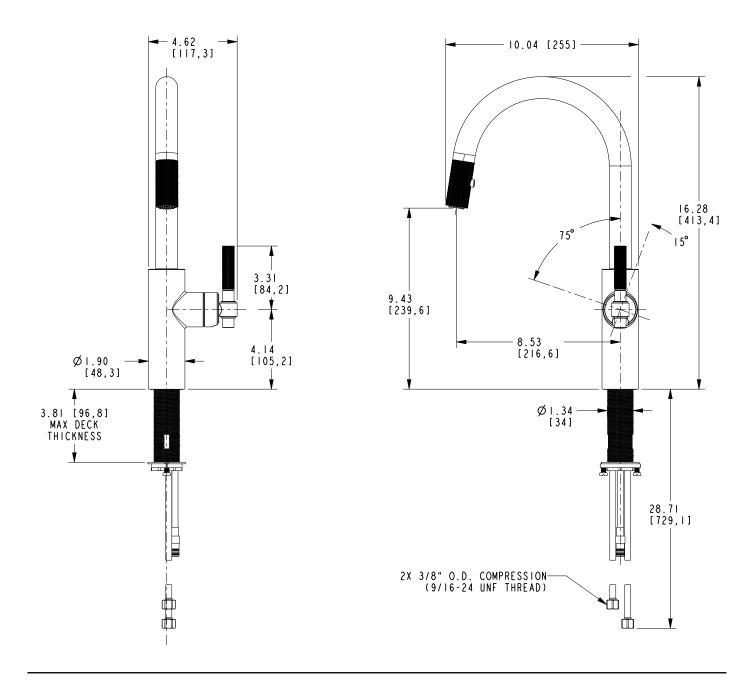

## 3290-5113

#### **PRODUCT DIMENSIONS** (Units are in inches)

Product Dimensions are provided for reference only. For specific product installation guidelines, please reference the Installation Instructions of the product being installed.