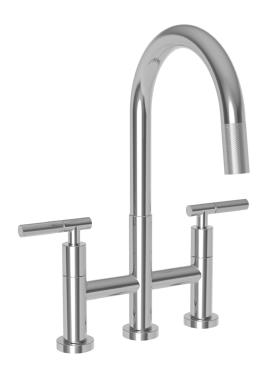

## **Bridge Style Kitchen Faucet**

3290-5463

### Product Specification Add "Color / Finish" suffix to Model number, below.

The Bridge Style Kitchen Faucet shall be made of solid brass construction. Faucet shall incorporate a swivel spout assembly with pull-down spray eigine and feature bridge-style brass valve bodies with quarter-turn washerless ceramic disc valve cartridges. Faucet shall have a 1.8 gallons (6.8 liters) per minute maximum flow rate. Product shall be for 8.00" (20.3 cm) centers. Product shall incorporate a 10.01" (25.4 cm) spout height at outlet and a 8.52" (21.6 cm) spout reach (c-c). Faucet shall incorporate a two-function, push-button control spray engine with solid brass housing and a magnetic docking system securing the spray engine to the spout. Bridge-Style Kitchen Faucet with pulldown shall be Newport Brass Model 3290-5463/\_\_\_\_ .