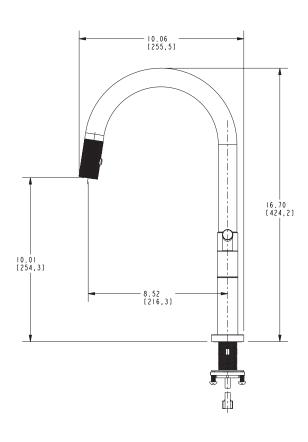

#### **Features**

- Solid brass construction
- Bridge-style brass valve bodies
- Quarter-turn washerless ceramic disc valve cartridges
- Two-function, push-button control spray engine with solid brass housing
- Magnetic docking system secures spray engine to spout
- 10.01" (25.4 cm) spout height at outlet
- 8.52" (21.6 cm) spout reach (c-c)
- For 8.00" (20.3 cm) centers
- ADA Compliant (Handles Only)
- 1.8 GPM (6.8 LPM) Max

### Product Specification Add "Color / Finish" suffix to Model number, below.

The Bridge Style Kitchen Faucet shall be made of solid brass construction. Faucet shall incorporate a swivel spout assembly with pull-down spray eigine and feature bridge-style brass valve bodies with quarter-turn washerless ceramic disc valve cartridges. Faucet shall have a 1.8 gallons (6.8 liters) per minute maximum flow rate. Product shall be for 8.00" (20.3 cm) centers. Product shall incorporate a 10.01" (25.4 cm) spout height at outlet and a 8.52" (21.6 cm) spout reach (c-c). Faucet shall incorporate a two-function, push-button control spray engine with solid brass housing and a magnetic docking system securing the spray engine to the spout. Bridge-Style Kitchen Faucet with pulldown shall be Newport Brass Model 3290-5463/\_\_\_\_ .

#### **PRODUCT DIMENSIONS** (Units are in inches)

Product Dimensions are provided for reference only. For specific product installation guidelines, please reference the Installation Instructions of the product being installed.