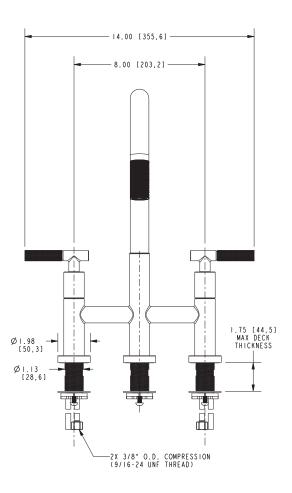

#### **Features**

- Solid brass construction
- Bridge-style brass valve bodies
- Quarter-turn washerless ceramic disc valve cartridges
- Two-function, push-button control spray engine with solid brass housing
- Magnetic docking system secures spray engine to spout
- 10.01" (25.4 cm) spout height at outlet
- 8.52" (21.6 cm) spout reach (c-c)
- For 8.00" (20.3 cm) centers
- ADA Compliant (Handles Only)
- 1.8 GPM (6.8 LPM) Max

### Product Specification Add "Color / Finish" suffix to Model number, below.

The Bridge Style Kitchen Faucet shall be made of solid brass construction. Faucet shall incorporate a swivel spout assembly with pull-down spray eigine and feature bridge-style brass valve bodies with quarter-turn washerless ceramic disc valve cartridges. Faucet shall have a 1.8 gallons (6.8 liters) per minute maximum flow rate. Product shall be for 8.00" (20.3 cm) centers. Product shall incorporate a 10.01" (25.4 cm) spout height at outlet and a 8.52" (21.6 cm) spout reach (c-c). Faucet shall incorporate a two-function, push-button control spray engine with solid brass housing and a magnetic docking system securing the spray engine to the spout. Bridge-Style Kitchen Faucet with pulldown shall be Newport Brass Model 3290-5463/\_\_\_\_ .

#### **PRODUCT DIMENSIONS** (Units are in inches)

Product Dimensions are provided for reference only. For specific product installation guidelines, please reference the Installation Instructions of the product being installed.