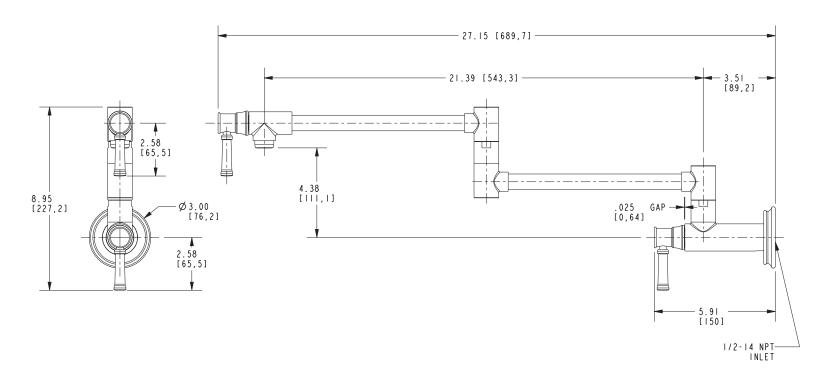

#### **Features**

- Solid brass construction
- Brass valve bodies
- Quarter-turn washerless ceramic disc valve cartridges
- Two-valve, inlet/outlet flow control design
- 4.38" (11.1 cm) spout height from wall inlet center
- 21.39" (54.3 cm) pivoting spout reach from inlet valve (c-c)
- 3.51" (8.9 cm) pivoting inlet valve offset (wall-center)
- For single hole, wall-mounted configurations

#### Product Specification Add "Color / Finish" suffix to Model number, below.

The Pot-Filler Faucet shall be made of solid brass construction. Faucet shall incorporate a double-pivot spout with aerated flow and a feature brass valve bodies with quarter-turn washerless ceramic disc valve cartridges. Pot-filler Faucet shall be a two-valve, inlet/outlet flow control design accommodating single-hole, wall-mounted configurations. Product shall incorporate a 4.38" (11.1 cm) spout height from wall inlet center and a 21.39" (54.3 cm) pivoting spout reach from inlet valve (c-c). Pot-Filler Faucet pivot axis (inlet valve center) offset shall be 3.51" (8.9 cm) (wall-center). Pot-Filler Faucet shall be Newport Brass Model 3310-5503/\_

## 3310-5503

Product Dimensions are provided for reference only. For specific product installation guidelines, please reference the Installation Instructions of the product being installed.