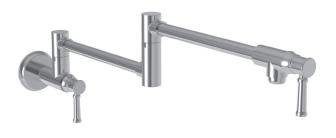

#### **Features**

- Solid brass construction
- Brass valve bodies
- Quarter-turn washerless ceramic disc valve cartridges
- Two-valve, inlet/outlet flow control design
- 4.38" (11.1 cm) spout height from wall inlet center
- 21.39" (54.3 cm) pivoting spout reach from inlet valve (c-c)
- 3.51" (8.9 cm) pivoting inlet valve offset (wall-center)
- For single hole, wall-mounted configurations

#### Product Specification Add "Color / Finish" suffix to Model number, below.

The Pot-Filler Faucet shall be made of solid brass construction. Faucet shall incorporate a double-pivot spout with aerated flow and a feature brass valve bodies with quarter-turn washerless ceramic disc valve cartridges. Pot-filler Faucet shall be a two-valve, inlet/outlet flow control design accommodating single-hole, wall-mounted configurations. Product shall incorporate a 4.38" (11.1 cm) spout height from wall inlet center and a 21.39" (54.3 cm) pivoting spout reach from inlet valve (c-c). Pot-Filler Faucet pivot axis (inlet valve center) offset shall be 3.51" (8.9 cm) (wall-center). Pot-Filler Faucet shall be Newport Brass Model 3310-5503/\_

# 3310-5503

STRIPLING

**Pot-Filler Faucet** 