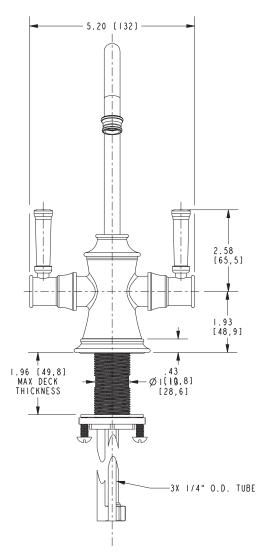

## 3310-5603

Product Dimensions are provided for reference only. For specific product installation guidelines, please reference the Installation Instructions of the product being installed.