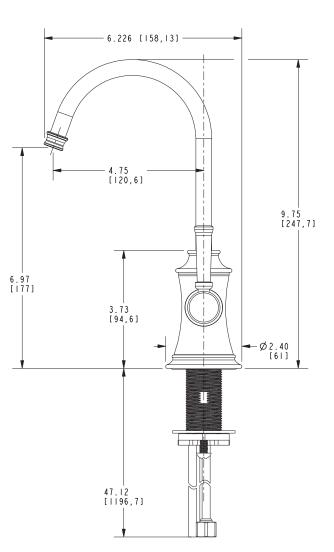

### **Features**

- Solid brass construction
- Quarter-turn washerless ceramic disc valve cartridges
- Contemporary lever handle design
- Spout assembly with integral supply hoses
- Spring-loaded, normally closed lever handle
- 6.97" (17.7 cm) spout height at outlet
- 4.75" (12.1 cm) spout reach (c-c)
- For single hole configurations
- 1.5 GPM (5.7 LPM) Max

### Product Specification Add "Color / Finish" suffix to Model number, below.

The Hot and Cold Water Dispenser Faucet shall be made of solid brass construction. Faucet shall incorporate a spout assembly with integral supply hoses and feature quarter-turn washerless ceramic disc valve cartridges. Faucet shall incorporate a contemporary lever handle design and feature a spring-loaded, normally closed hot lever mechanism. Hot and Cold Water Dispenser Faucet shall have a 1.5 gallon (5.7 liters) per minute maximum flow rate and accommodate single hole configurations. Product shall incorporate a 6.97" (17.7 cm) spout height at outlet and a 4.75" (12.1 cm) spout reach (c-c). Hot and Cold Water Dispenser Faucet shall be Newport Brass Model 3310-5603/ [Point-of-Use Water Heater shall be Newport Brass Model 5-036].

## 3310-5603

Product Dimensions are provided for reference only. For specific product installation guidelines, please reference the Installation Instructions of the product being installed.