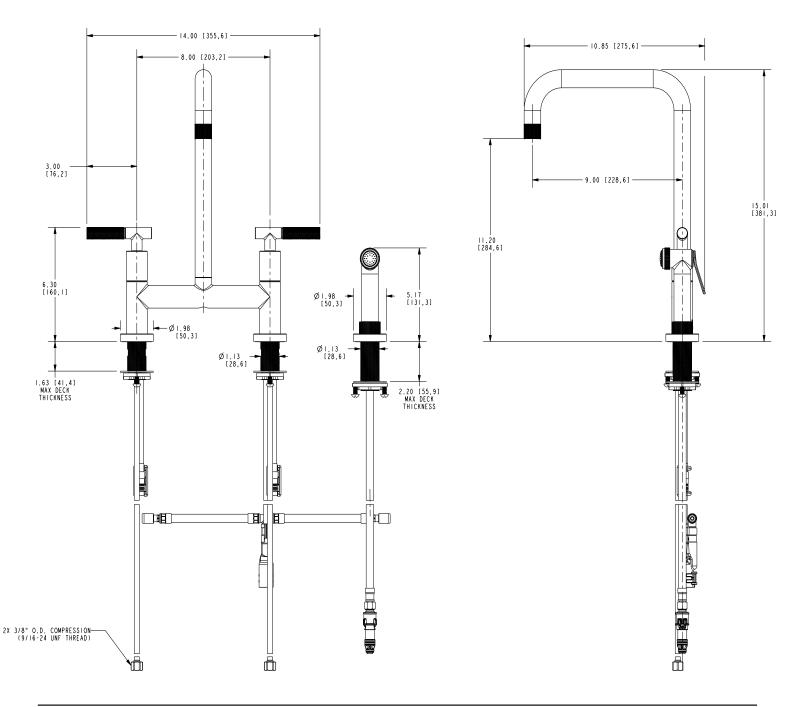

### **PRODUCT DIMENSIONS** (Units are in inches)

Product Dimensions are provided for reference only. For specific product installation guidelines, please reference the Installation Instructions of the product being installed.

# **Bridge Style Kitchen Faucet with Sidespray**

- Solid brass construction
- Fully integrated brass valve bodies
- Quarter-turn washerless ceramic disc valve cartridges
- Swivel spout assembly
- Solid brass pull-out sidespray assembly
- 11.20" (28.4 cm) spout height at outlet
- 9.00" (22.9 cm) spout reach (c-c)
- For 8.00" (20.3 cm) centers
- ADA Compliant (Handles Only)
- 1.8 GPM (6.8 LPM) Max

## Product Specification Add "Color / Finish" suffix to Model number, below.

The Bridge Style Kitchen Faucet shall be made of solid brass construction. Faucet shall incorporate a swivel spout assembly with internal side-spray diverter assembly and feature fully integrated brass valve bodies with quarter-turn washerless ceramic disc valve cartridges. Faucet shall have a 1.8 gallons (6.8 liters) per minute maximum flow rate. Product shall be for 8.00" (20.3 cm) centers. Product shall incorporate a 11.20" (28.4 cm) spout height at outlet and a 9.00" (22.7 cm) spout reach (c-c). Faucet shall incorporate lever handles. Bridge-Style Kitchen Faucet with Sidespray shall be Newport Brass Model 3360-5413/\_\_\_\_.