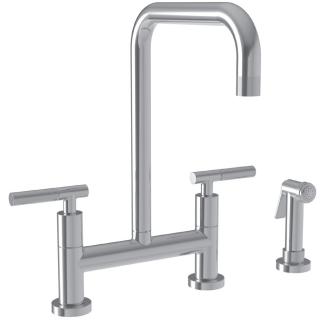

# **Bridge Style Kitchen Faucet with Sidespray**

- Solid brass construction
- Fully integrated brass valve bodies
- Quarter-turn washerless ceramic disc valve cartridges
- Swivel spout assembly
- Solid brass pull-out sidespray assembly
- 11.20" (28.4 cm) spout height at outlet
- 9.00" (22.9 cm) spout reach (c-c)
- For 8.00" (20.3 cm) centers
- ADA Compliant (Handles Only)
- 1.8 GPM (6.8 LPM) Max

## Product Specification Add "Color / Finish" suffix to Model number, below.

The Bridge Style Kitchen Faucet shall be made of solid brass construction. Faucet shall incorporate a swivel spout assembly with internal side-spray diverter assembly and feature fully integrated brass valve bodies with quarter-turn washerless ceramic disc valve cartridges. Faucet shall have a 1.8 gallons (6.8 liters) per minute maximum flow rate. Product shall be for 8.00" (20.3 cm) centers. Product shall incorporate a 11.20" (28.4 cm) spout height at outlet and a 9.00" (22.7 cm) spout reach (c-c). Faucet shall incorporate lever handles. Bridge-Style Kitchen Faucet with Sidespray shall be Newport Brass Model 3360-5413/\_\_\_\_.

Muncy Bridge Style Kitchen Faucet with Sidespray 3360-5413