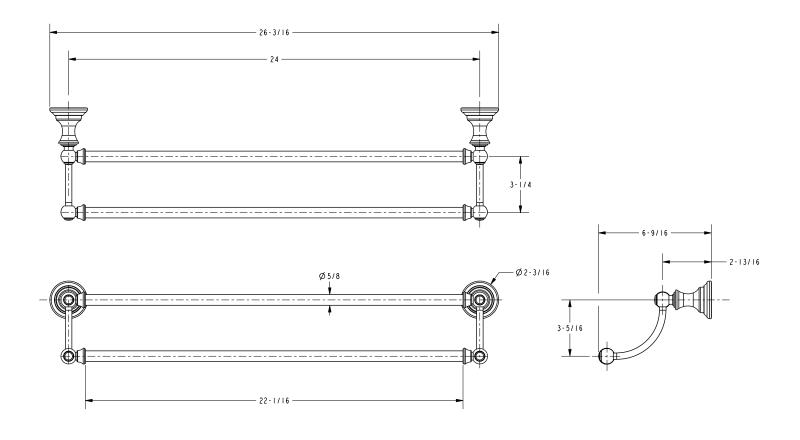

|                      |                               |
|                 |                      |                               |
|                 |                      |                               |

| <b>Product Specification:</b> | Add "Length Indicator and Color / Finish" suffix to Model number, below. |
|-------------------------------|--------------------------------------------------------------------------|
|-------------------------------|--------------------------------------------------------------------------|

The Double Towel Bar shall be made of solid brass construction. Double Towel Bar shall complement Newport Brass Sutton product series. Double Towel Bar shall be Newport Brass Model 35-05/\_\_\_\_.

## 35-05

## **Product Dimensions** (units are in inches)