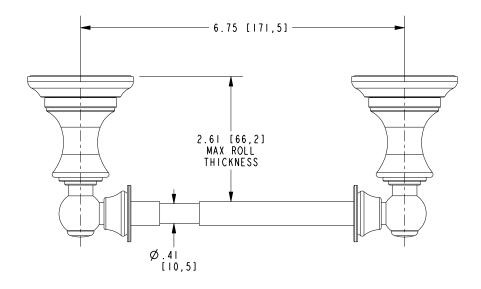

#### **PRODUCT DIMENSIONS** (Units are in inches)

Product Dimensions are provided for reference only. For specific product installation guidelines, please reference the Installation Instructions of the product being installed.