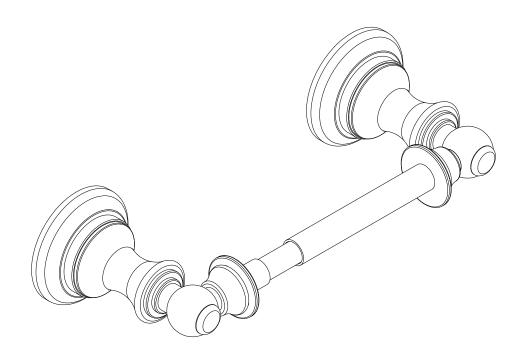

### Features

Solid brass construction Double-post design with spring-loaded roller Complements Sutton poduct series

### SUTTON

**TOILET TISSUE HOLDER** 