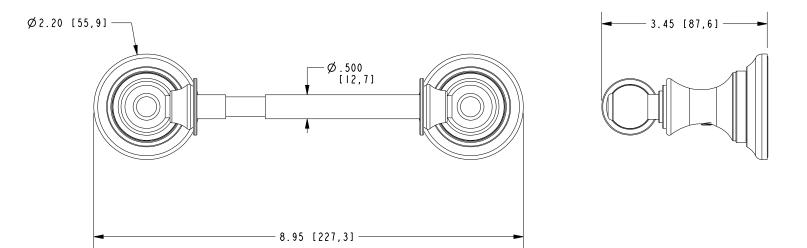

#### **PRODUCT DIMENSIONS** (Units are in inches)

Product Dimensions are provided for reference only. For specific product installation guidelines, please reference the Installation Instructions of the product being installed.