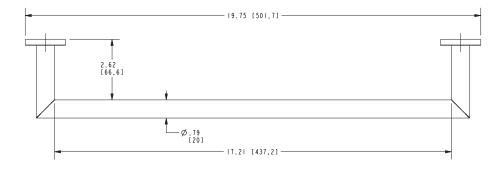

## **PRODUCT DIMENSIONS** (Units are in inches)

Product Dimensions are provided for reference only. For specific product installation guidelines, please reference the Installation Instructions of the product being installed.