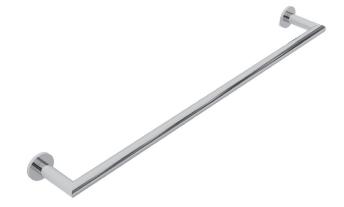

### **Towel Bar**

36-01

# Product Specification Add "Color / Finish" suffix to Model number, below.

The Towel Bar shall be made of solid brass construction. Towel Bar shall complement Newport Brass Keaton product series. Towel Bar shall be Newport Brass Model 36-01/\_\_\_\_.