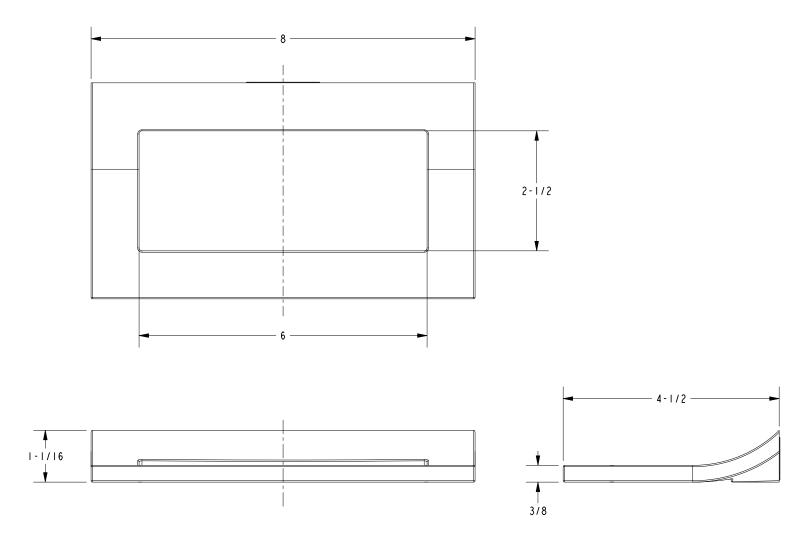

## **PRODUCT DIMENSIONS** (Units are in inches)

Product Dimensions are provided for reference only. For specific product installation guidelines, please reference the Installation Instructions of the product being installed.