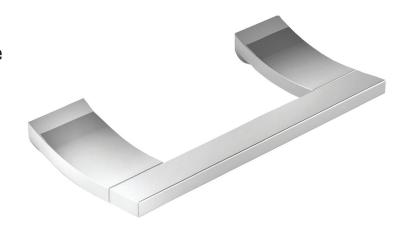

#### **Features**

- Solid brass construction
- Double-post design with pivoting roller
- Complements Secant poduct series

#### **Toilet Tissue Holder**

**37-28** 

#### Product Specification: Add "Color / Finish" suffix to Model number, below.

The Toilet Tissue Holder shall be made of solid brass construction and incorporate a double-post design utilizing a pivoting roller. Toilet Tissue Holder shall complement Newport Brass Secant product series. Toilet Tissue Holder shall be Newport Brass Model 37-28/\_\_\_\_.