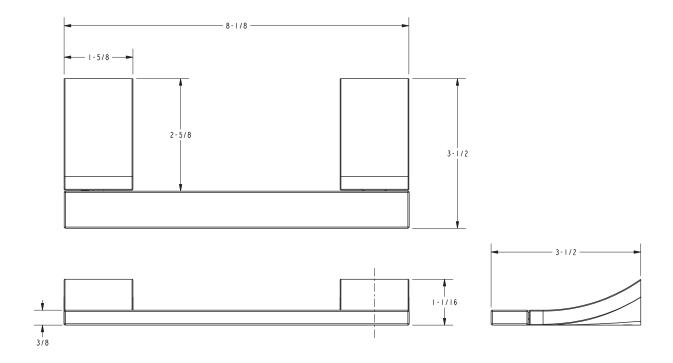

Satin Nickel PVD
  26: Polished Chrome
- Other: Refer to the Newport Brass catalog for additional color/finish options.

| Specified Model |                      |                     |
|-----------------|----------------------|---------------------|
| Model           | Description          | Colors   Finishes   |
| 37-28           | Toilet Tissue Holder | 10B 15 15S 26 Other |

#### Product Specification: Add "Color / Finish" suffix to Model number, below.

The Toilet Tissue Holder shall be made of solid brass construction and incorporate a double-post design utilizing a pivoting roller. Toilet Tissue Holder shall complement Newport Brass Secant product series. Toilet Tissue Holder shall be Newport Brass Model 37-28/\_\_\_\_.

# **37-28**

## **PRODUCT DIMENSIONS** (Units are in inches)