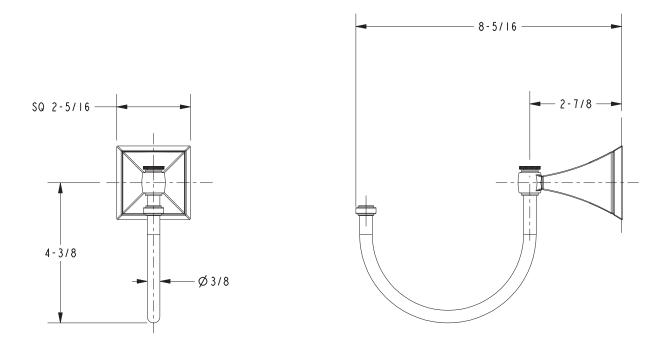

## **PRODUCT DIMENSIONS** (Units are in inches)

Joffrey Towel Ring
41-11

t: 949.417.5207 | www.newportbrass.com ©2016 Brasstech, Inc.

Page 2 of 2 Spec\_41-11