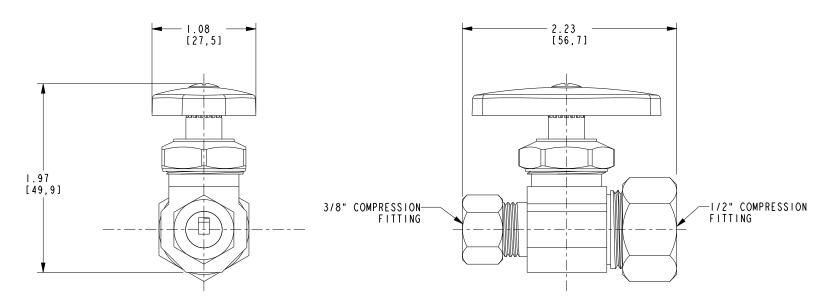

### **PRODUCT DIMENSIONS** (Units are in inches)

Product Dimensions are provided for reference only. For specific product installation guidelines, please reference the Installation Instructions of the product being installed.