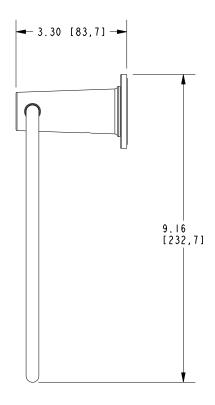

## 42-09

**PRODUCT DIMENSIONS** *(Units are in inches)* Product Dimensions are provided for reference only. For specific product installation guidelines, please reference the Installation Instructions of the product being installed.