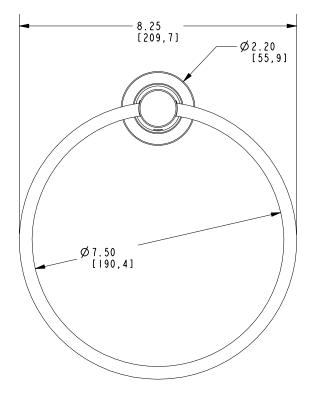

## 42-09

**PRODUCT DIMENSIONS** *(Units are in inches)* Product Dimensions are provided for reference only. For specific product installation guidelines, please reference the Installation Instructions of the product being installed.