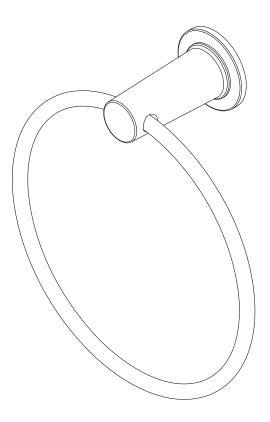

## Features

DORRANCE

Solid brass construction Single-post, horizontal pivot design with hanging, closed ring Complements Dorrance product series

TOWEL RING