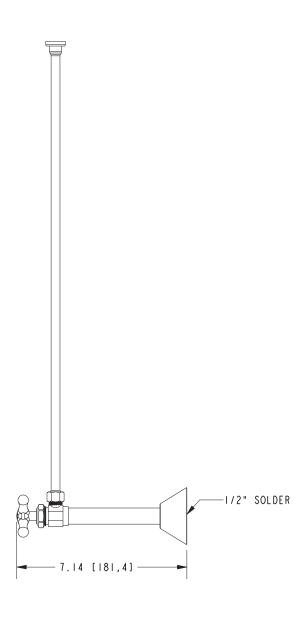

## **Toilet Supply Kit**

4775

- Solid brass and copper construction
- Traditional styling with cross handle
- Kit includes:
  - Rigid Supply Tube (Copper), 3/8" O.D. X 20" Length with Flat Head outlet design for toilet connection
  - Angle Valve (Brass), 1/2" Solder Inlet and 3/8" O.D. Compression Outlet
  - Bell Flange (Brass), with Sure Grip Interface

### Product Specification Add "Color / Finish" suffix to Model number, below.

The Toilet Supply Kit shall be of solid brass and copper construction and incorporate traditional styling. Kit shall include a copper rigid supply tube having a 3/8" O.D. and a length of 20" with a flat head outlet for interface to a toilet inlet (fitting not included). Kit shall include a brass angle valve having a 1/2" solder Inlet and a 3/8" O.D. compression outlet. Kit shall include a brass Bell Sure Grip flange to interface between the wall and the nipple. Toilet Supply Kit shall be Newport Brass Model  $4775/\_\_$ .