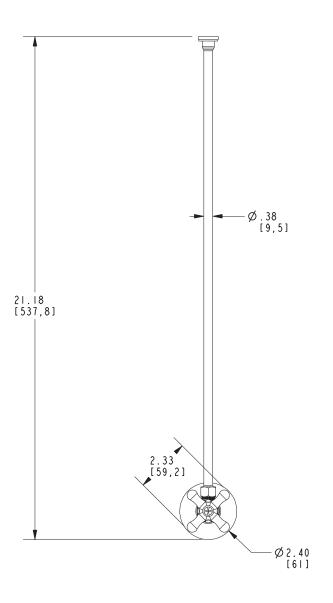

# 4775

Product Dimensions are provided for reference only. For specific product installation guidelines, please reference the Installation Instructions of the product being installed.