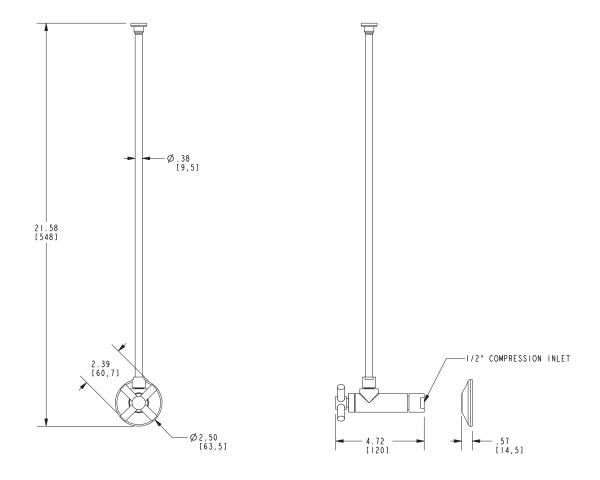

#### **Features**

- Solid brass and copper construction
- Contemporary styling with cross handle
- Kit includes:
  - -Rigid Supply Tube (Copper), 3/8" O.D. X 20" Length with Flat Head outlet design for toilet connection
  - Angle Valve (Brass), 1/2" Compression Inlet and 3/8" O.D. Compression Outlet
  - Flange (Brass), with Sure Grip Interface

### **Product Specification** Add "Color / Finish" suffix to Model number, below.

The Toilet Supply Kit shall be of solid brass and copper construction and incorporate contemporary styling. Kit shall include a copper rigid supply tube having a 3/8" O.D. and a length of 20" with a flat head outlet for interface to a toilet inlet (fitting not included). Kit shall include a brass angle valve having a 1/2" compression Inlet and a 3/8" O.D. compression outlet. Kit shall include a brass Sure Grip flange to interface between the wall and the nipple. Toilet Supply Kit shall be Newport Brass Model  $482X-1/_{--}$ .

### 482X-1

Product Dimensions are provided for reference only. For specific product installation guidelines, please reference the Installation Instructions of the product being installed.