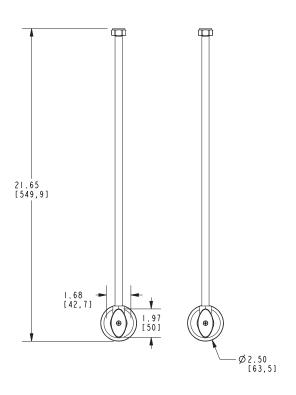

## 492

Product Dimensions are provided for reference only. For specific product installation guidelines, please reference the Installation Instructions of the product being installed.