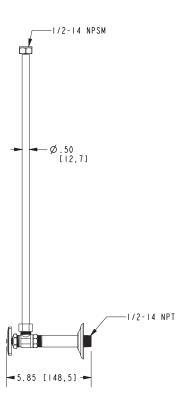

#### **Features**

- Solid brass and copper construction
- Traditional styling with oval handles
- Kit includes:
  - Rigid Supply Tubes (Copper), 3/8" O.D. X 20" Length with brass nuts for lavatory connection
  - Angle Valve (Brass), 1/2" NPT Inlet and 1/2" O.D. Compression Outlet
  - Nipple (brass), 1/2" NPT x 4" length)
  - Flange (Brass), with Sure Grip Interface

### Product Specification Add "Color / Finish" suffix to Model number, below.

The Lavatory Supply Kit shall be of solid brass and copper construction and incorporate traditional styling. Kit shall include a copper rigid supply tubes having a 1/2" O.D. and a length of 20" with a brass nuts for interface to a lavatory connection. Kit shall include a brass angle valve having a 1/2" NPT Inlet and a 1/2" O.D. compression outlet. Kit shall include a 1/2" NPT brass nipple. Kit shall include a brass Sure Grip flange to interface between the wall and the nipple. Lavatory Supply Kit shall be Newport Brass Model  $492/\_\_$ .