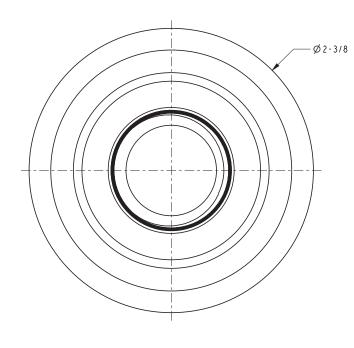

### **Features**

- Solid brass construction
- 3/4" IPS
- 2-3/8" flange diameter with o-ring retainer
- Many lengths available (11 sizes from 2" to 42")

#### **Product Specification** Add "Color / Finish" suffix to Model number, below.

The Shower Arm with Flange shall be made of solid brass construction. Product shall incorporate 3/4" NPT ends and have an approximate length of \_\_\_\_\_" (2", 4", 6" 8", 10", 12", 18", 24", 30", 36", 42"). The product shall incorporate a flange covering a 2-3/8" diameter at the wall and retaining an o-ring interface with the shower arm. Shower Arm with Flange shall be Newport Brass Model 516-\_\_\_\_\_.