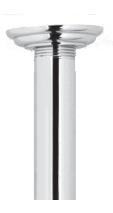

## **NEWPORT BATH**

**Shower Arm with Flange** 

### **Features**

- Solid brass construction
- 3/4" IPS
- 2-3/8" flange diameter with o-ring retainer
- Many lengths available (11 sizes from 2" to 42")

## **Codes / Standards Compliance**

Meets or exceeds the following at date of manufacture:

• All applicable US Federal and State material regulations

#### **Colors / Finishes**

- 10B: Oil Rubbed Bronze
- 15: Polished Nickel
- 15S: Satin Nickel
- 26: Polished Chrome
- Other: Refer to the Newport Brass catalog for additional color/finish options.

### **Specified Model**



Also 516-4, 516-6, 516-8, 516-10, 516-12, 516-18, 516-24, 516-30, 516-36, 516-42





| Model  | Description                                                                                   | Colors   Finishes             |
|--------|-----------------------------------------------------------------------------------------------|-------------------------------|
| 516-2  | 3/4" IPS x 2" Ceiling Mounted Showerhead Nipple with Flange                                   | 10B 15 15S 26 Other           |
| 516-4  | 3/4" IPS x 4" Ceiling Mounted Showerhead Nipple with Flange                                   | 10B 15 15S 26 Other           |
| 516-6  | 3/4'' IPS x 6'' Ceiling Mounted Showerhead Nipple with Flange                                 | 10B 15 15S 26 Other           |
| 516-8  | $3/4^{\prime\prime}$ IPS x 8" Ceiling Mounted Showerhead Nipple with Flange