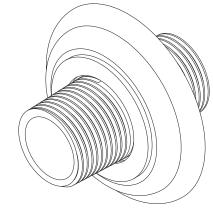

### **Features**

- Solid brass construction
- 3/4" IPS
- 2-3/8" flange diameter with o-ring retainer
- Many lengths available (11 sizes from 2" to 42")

#### **Product Specification** Add "Color / Finish" suffix to Model number, below.

The Shower Arm with Flange shall be made of solid brass construction. Product shall incorporate 3/4" NPT ends and have an approximate length of \_\_\_\_\_" (2", 4", 6" 8", 10", 12", 18", 24", 30", 36", 42"). The product shall incorporate a flange covering a 2-3/8" diameter at the wall and retaining an o-ring interface with the shower arm. Shower Arm with Flange shall be Newport Brass Model 516-\_\_\_\_\_.