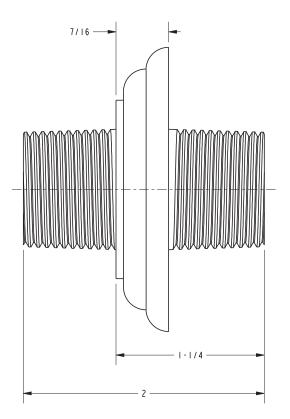

#### **Product Specification** Add "Color / Finish" suffix to Model number, below.

The Shower Arm with Flange shall be made of solid brass construction. Product shall incorporate 3/4" NPT ends and have an approximate length of \_\_\_\_\_" (2", 4", 6" 8", 10", 12", 18", 24", 30", 36", 42"). The product shall incorporate a flange covering a 2-3/8" diameter at the wall and retaining an o-ring interface with the shower arm. Shower Arm with Flange shall be Newport Brass Model 516-\_\_\_\_\_.

### **PRODUCT DIMENSIONS** (Units are in inches)