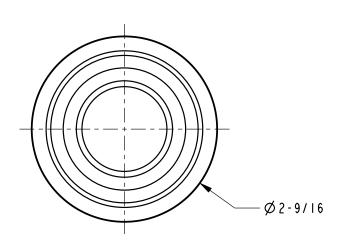

Polished Nickel
- 15S: Satin Nickel
- 26: Polished Chrome
- 10B: Oil Rubbed Bronze
- Other: Refer to the Newport Brass catalog for additional color/finish options.



| Specified Model |                  |                               |
|-----------------|------------------|-------------------------------|
| Model           | Description      | Colors   Finishes             |
| 75-12           | Single Robe Hook | □ 15 □ 15S □ 26 □ 10B □ Other |

### Product Specification: Add "Color / Finish" Suffix to Model Number Below.

The Single Robe Hook shall be made of solid brass construction. Single Robe Hook shall complement Newport Brass Newport 365 product series. Single Robe Hook shall be Newport Brass Model 75-12/\_\_\_\_ .

## **75-12**

### **Product Dimensions** (units are in inches)