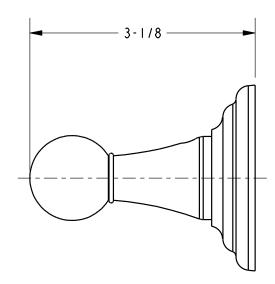

olished Nickel
- 15S: Satin Nickel
- 26: Polished Chrome
- 10B: Oil Rubbed Bronze
- Other: Refer to the Newport Brass catalog for additional color/finish options.



| Specified Model |                  |                               |
|-----------------|------------------|-------------------------------|
| Model           | Description      | Colors   Finishes             |
| 75-12           | Single Robe Hook | □ 15 □ 15S □ 26 □ 10B □ Other |

### Product Specification: Add "Color / Finish" Suffix to Model Number Below.

The Single Robe Hook shall be made of solid brass construction. Single Robe Hook shall complement Newport Brass Newport 365 product series. Single Robe Hook shall be Newport Brass Model 75-12/\_\_\_\_ .

## **75-12**

### **Product Dimensions** (units are in inches)