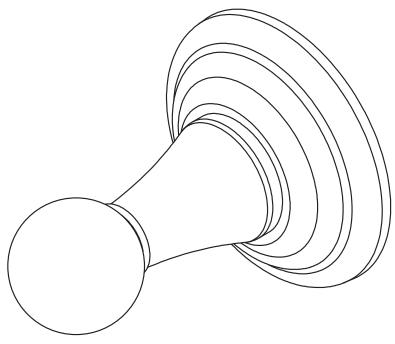

# Single Robe Hook

75-12

#### **Features**

- · Solid brass construction
- Complements Newport 365 product series

### Product Specification: Add "Color / Finish" Suffix to Model Number Below.

The Single Robe Hook shall be made of solid brass construction. Single Robe Hook shall complement Newport Brass Newport 365 product series. Single Robe Hook shall be Newport Brass Model 75-12/\_\_\_\_ .