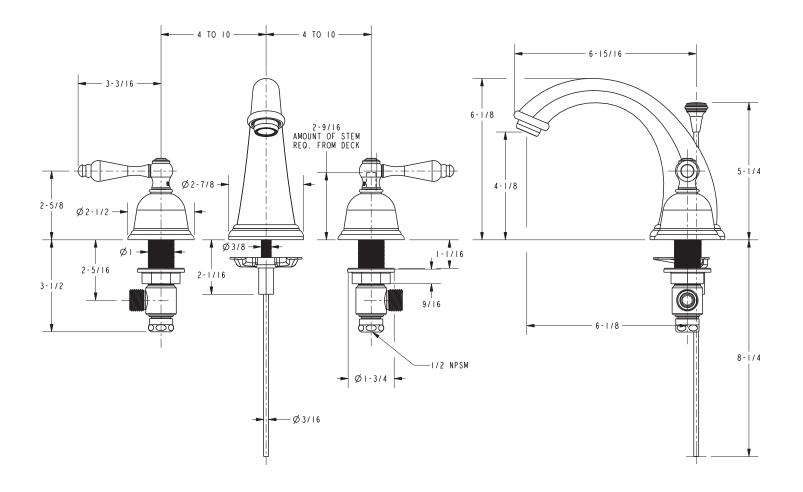

#### Product Specification: Add "Color / Finish" suffix to Model number, below.

The two-handle Widespread Lavatory Faucet shall be made of solid brass construction. Faucet shall incorporate a spout assembly with integral supply hoses and feature brass valve bodies with quarter-turn washerless ceramic disc valve cartridges. Faucet shall have a 1.2 gallon (4.5 liter) per minute maximum flow rate. Product shall be for 8" (20.3 cm) centers - Maximum 20" (50.8 cm). Product shall incorporate a 4-1/8" (10.5 cm) spout height at outlet and a 6-1/8" (15.6 cm) spout reach (c-c). Faucet shall include a pop-up drain with tailpiece and incorporate ADA compliant traditional lever handles. Widespread Lavatory Faucet shall be Newport Brass Model 880C/

# 800C

## PRODUCT DIMENSIONS (Units are in inches)