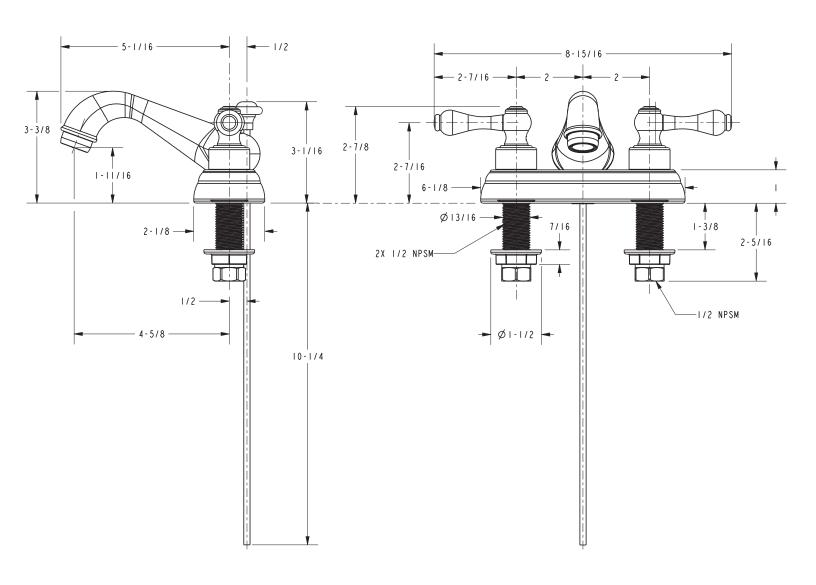

s   |
| 801             | Centerset Lavatory Faucet | 10B 15 15S 26 Other |

## Product Specification Add "Color / Finish" suffix to Model number, below.

The Centerset Lavatory Faucet shall be made of solid brass construction. Faucet shall feature a forged brass body incorporating quarter-turn washerless ceramic disc valve cartridges. Faucet shall have a 1.2 gallons (4.5 liters) per minute maximum flow rate. Product shall be for 4" (10.2 cm) centers. Product shall incorporate a 1-11/6" (4.3 cm) spout height at outlet and a 4-5/8" (11.7 cm) spout reach (c-c). Faucet shall include a pop-up drain with tailpiece and incorporate ADA compliant traditional lever handles. Centerset Lavatory Faucet shall be Newport Brass Model 801/\_\_\_\_.

# 801

## **PRODUCT DIMENSIONS** (Units are in inches)