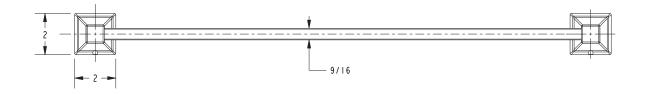

ets or exceeds the following at date of manufacture:

• All applicable US Federal and State material regulations



#### **Colors / Finishes**

09: Old World Bronze15: Polished Nickel15S: Satin Nickel - PVD26: Polished Chrome

| Specified Model |               |                      |
|-----------------|---------------|----------------------|
| Model           | Description   | Colors   Finishes    |
| 81-02           | 24" Towel Bar | □ 09 □ 15 □ 15S □ 26 |

## **Product Specification** Add "Length Indicator and Color / Finish" suffix to Model number, below.

The Towel Bar shall be made of solid metal construction. Towel Bar shall complement Newport 365 Rydder product series. Towel Bar shall be Newport 365 Model 81-02/\_\_\_\_.

# 81-02

## **PRODUCT DIMENSIONS** (Units are in inches)