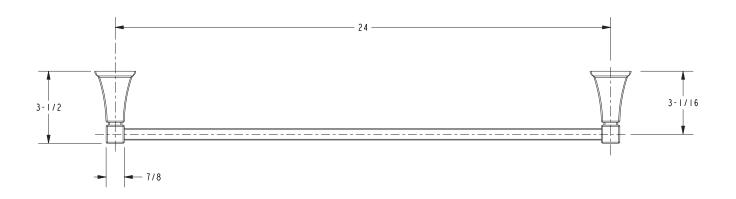

Meets or exceeds the following at date of manufacture:

• All applicable US Federal and State material regulations



#### **Colors / Finishes**

09: Old World Bronze15: Polished Nickel15S: Satin Nickel - PVD26: Polished Chrome

| Specified Model |               |                      |
|-----------------|---------------|----------------------|
| Model           | Description   | Colors   Finishes    |
| 81-02           | 24" Towel Bar | □ 09 □ 15 □ 15S □ 26 |

## **Product Specification** Add "Length Indicator and Color / Finish" suffix to Model number, below.

The Towel Bar shall be made of solid metal construction. Towel Bar shall complement Newport 365 Rydder product series. Towel Bar shall be Newport 365 Model 81-02/\_\_\_\_.

# 81-02

## **PRODUCT DIMENSIONS** (Units are in inches)