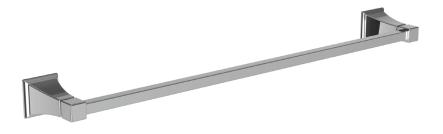

#### **Features**

- Solid metal construction
- Complement Newport 365 Rydder product series

Towel Bar

**81-02** 

# 81-02