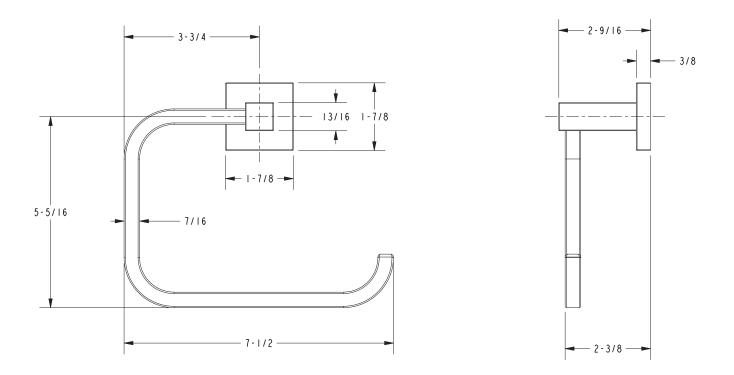

ate material regulations

#### **Colors / Finishes**

- 15: Polished Nickel
- 15S: Satin Nickel PVD
- 26: Polished Chrome



# Open Towel Ring 83-09





| Specified Model |                 |                   |
|-----------------|-----------------|-------------------|
| Model           | Description     | Colors   Finishes |
| 83-09           | Open Towel Ring | □ 15 □ 15S □ 26   |

#### **Product Specification** Add "Length Indicator and Color / Finish" suffix to Model number, below.

The Towel Ring shall be made of solid metal construction and incorporate a single-post, horizontal design with hanging, open ring. Towel Ring shall complement Newport 365 Prezlee product series. Towel Ring shall be Newport 365 Model 83-09/\_\_\_\_.

# 83-09

## **PRODUCT DIMENSIONS** (Units are in inches)



#### Newport 365 Towel Ring 83-09



t: 949.417.5207 | www.newportbrass.com ©2016 Brasstech, Inc.

Page 2 of 2 Spec\_83-09\_c\_8.20