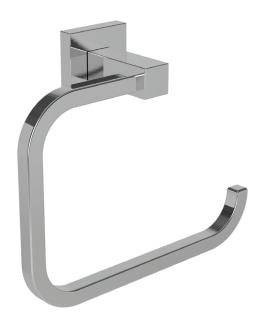

#### **Features**

- Solid metal construction
- Single-post, horizontal design with hanging, open ring
- Complements Newport 365 Prezlee product series

#### **Product Specification** Add "Length Indicator and Color / Finish" suffix to Model number, below.

The Towel Ring shall be made of solid metal construction and incorporate a single-post, horizontal design with hanging, open ring. Towel Ring shall complement Newport 365 Prezlee product series. Towel Ring shall be Newport 365 Model 83-09/\_\_\_\_.