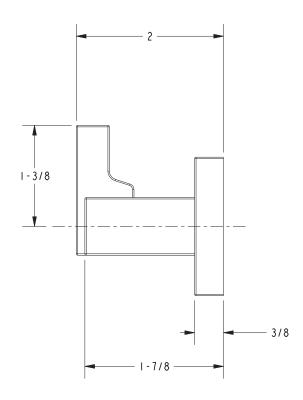

ts or exceeds the following at date of manufacture:

• All applicable US Federal and State material regulations

#### **Colors / Finishes**

15: Polished Nickel15S: Satin Nickel - PVD26: Polished Chrome



| Specified Model |                  |                   |
|-----------------|------------------|-------------------|
| Model           | Description      | Colors   Finishes |
| 83-12           | Single Robe Hook | ☐ 15 ☐ 15S ☐ 26   |

### Product Specification Add "Length Indicator and Color / Finish" suffix to Model number, below.

The Single Robe Hook shall be made of solid metal construction. Single Robe Hook shall complement Newport 365 Prezlee product series. Single Robe Hook shall be Newport Brass Model  $83-12/\_\_$ .

# 83-12

## **PRODUCT DIMENSIONS** (Units are in inches)