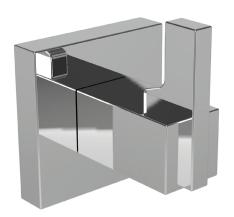

# **PREZLEE**

#### **Features**

- Solid metal construction
- Complement Newport 365 Prezlee product series

#### **Robe Hook**

83-12





### **Codes / Standards Compliance**

Meets or exceeds the following at date of manufacture:

• All applicable US Federal and State material regulations

#### **Colors / Finishes**

15: Polished Nickel15S: Satin Nickel - PVD26: Polished Chrome



| Specified Model |                  |                   |
|-----------------|------------------|-------------------|
| Model           | Description      | Colors   Finishes |
| 83-12           | Single Robe Hook | ☐ 15 ☐ 15S ☐ 26   |

### Product Specification Add "Length Indicator and Color / Finish" suffix to Model number, below.

The Single Robe Hook shall be made of solid metal construction. Single Robe Hook shall complement Newport 365 Prezlee product series. Single Robe Hook shall be Newport Brass Model  $83-12/\_\_$ .

# 83-12

## **PRODUCT DIMENSIONS** (Units are in inches)