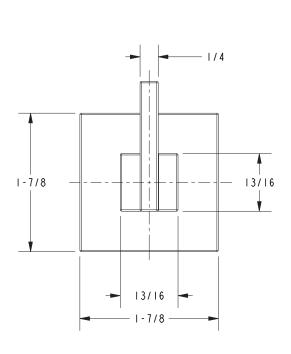

eets or exceeds the following at date of manufacture:

• All applicable US Federal and State material regulations

#### **Colors / Finishes**

15: Polished Nickel15S: Satin Nickel - PVD26: Polished Chrome



| Specified Model |                  |                   |
|-----------------|------------------|-------------------|
| Model           | Description      | Colors   Finishes |
| 83-12           | Single Robe Hook | ☐ 15 ☐ 15S ☐ 26   |

### Product Specification Add "Length Indicator and Color / Finish" suffix to Model number, below.

The Single Robe Hook shall be made of solid metal construction. Single Robe Hook shall complement Newport 365 Prezlee product series. Single Robe Hook shall be Newport Brass Model  $83-12/\_\_$ .

# 83-12

## **PRODUCT DIMENSIONS** (Units are in inches)