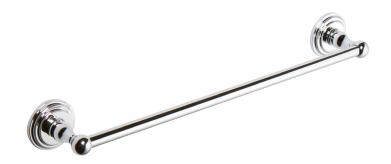

#### **Features**

- Solid brass construction
- Complements Alveston product series

Towel Bar **890-1250** 

### **Product Specification** Add "Color / Finish" suffix to Model number, below.

The Towel Bar shall be made of solid brass construction. Towel Bar shall complement Newport Brass Alveston product series. Towel Bar shall be Newport Brass Model 890-12\_\_\_/\_\_\_.