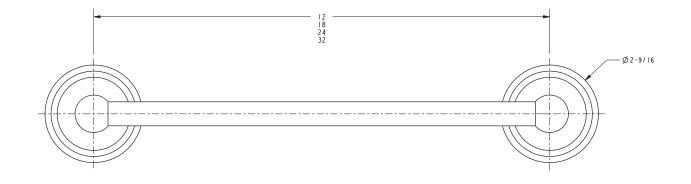

### **Colors / Finishes**

10B: Oil Rubbed Bronze
15: Polished Nickel
15S: Satin Nickel - PVD
26: Polished Chrome

• Other: Refer to the Newport Brass catalog for additional color/finish options.

| Specified Model |               |                               |
|-----------------|---------------|-------------------------------|
| Model           | Description   | Colors   Finishes             |
| 890-1250        | 24" Towel Bar | □ 10B □ 15 □ 15S □ 26 □ Other |

### **Product Specification** Add "Color / Finish" suffix to Model number, below.

The Towel Bar shall be made of solid brass construction. Towel Bar shall complement Newport Brass Alveston product series. Towel Bar shall be Newport Brass Model 890-12\_\_\_/\_\_\_.

# 890-1250

## **PRODUCT DIMENSIONS** (Units are in inches)