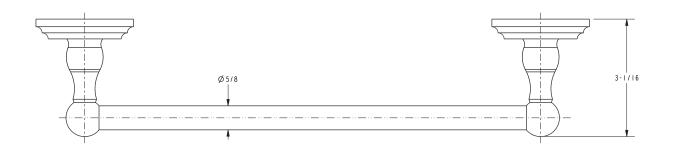

#### **Colors / Finishes**

10B: Oil Rubbed Bronze
15: Polished Nickel
15S: Satin Nickel - PVD
26: Polished Chrome

• Other: Refer to the Newport Brass catalog for additional color/finish options.

| Specified Model |               |                               |
|-----------------|---------------|-------------------------------|
| Model           | Description   | Colors   Finishes             |
| 890-1250        | 24" Towel Bar | □ 10B □ 15 □ 15S □ 26 □ Other |

### **Product Specification** Add "Color / Finish" suffix to Model number, below.

The Towel Bar shall be made of solid brass construction. Towel Bar shall complement Newport Brass Alveston product series. Towel Bar shall be Newport Brass Model 890-12\_\_\_/\_\_\_.

# 890-1250

## **PRODUCT DIMENSIONS** (Units are in inches)