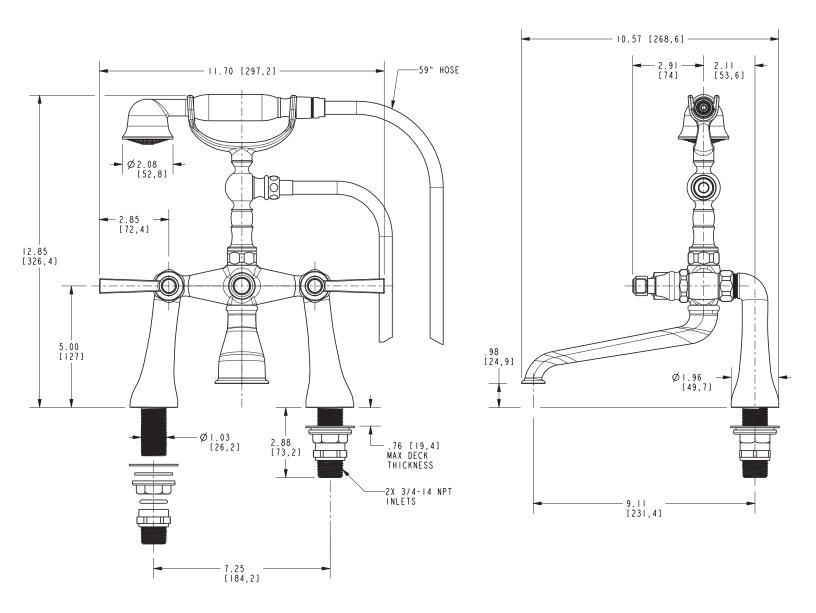

## **PRODUCT DIMENSIONS** (Units are in inches)

Product Dimensions are provided for reference only. For specific product installation guidelines, please reference the Installation Instructions of the product being installed.