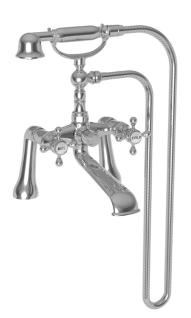

#### **Tub and Handshower Set**

920-4272

#### **Colors / Finishes**

• 10B: Oil Rubbed Bronze

• 15: Polished Nickel

• 15S: Satin Nickel - PVD

• 26: Polished Chrome

• Other: Refer to the Newport Brass catalog for additional color/finish options.

| Specified Model |                                             |                               |
|-----------------|---------------------------------------------|-------------------------------|
| Model           | Description                                 | Colors   Finishes             |
| 920-4272        | Exposed Tub and Handshower Set (Deck Mount) | ☐ 10B ☐ 15 ☐ 15S ☐ 26 ☐ Other |

Astor Tub and Handshower Set **920-4272** 