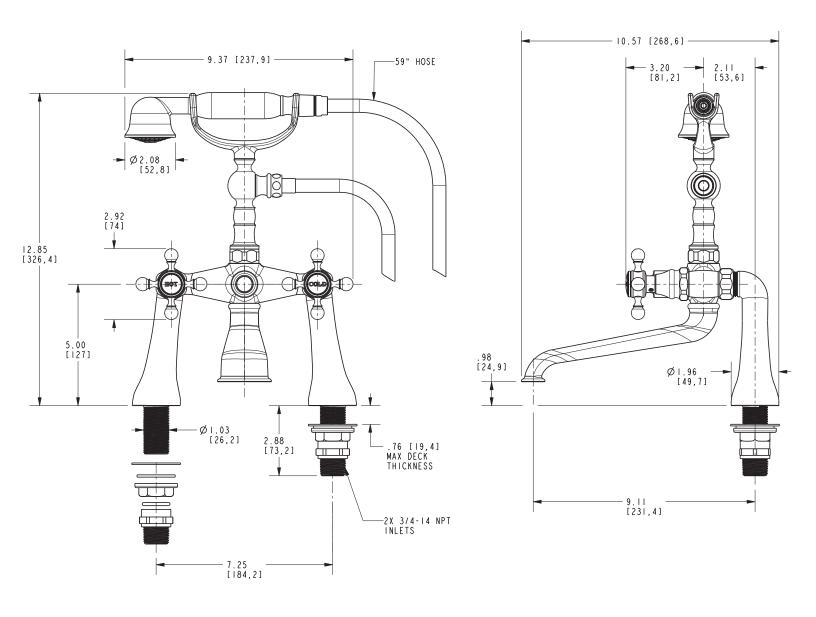

## **PRODUCT DIMENSIONS** (Units are in inches)

Product Dimensions are provided for reference only. For specific product installation guidelines, please reference the Installation Instructions of the product being installed.

#### **Features**

- Solid brass construction
- Quarter-turn washerless ceramic disc valve cartridges
- 3/4" NPT hot and cold inlet fittings
- 9.11" (23.1 cm) tub spout reach from inlet fittings (c-c)
- 2.08" (5.3 cm) handshower diameter
- For deck-mounted configurations
- ADA Compliant (Handles Only)
- 1.8 GPM (6.8 LPM) Max, Handshower Only

## Product Specification Add "Color / Finish" suffix to Model number, below.

The Exposed Tub and Handshower Set shall be made of solid brass construction and incorporate quarter-turn washerless ceramic disc valve cartridges. Exposed Tub and Handshower Set shall incorporate a push button diverter and ADA compliant cross handles. Product shall be designed for deck-mounted configurations. Product shall have a 9.11" (23.1 cm) tub spout reach (c-c) and 3/4" NPT deck-mounted hot/cold inlet fittings. Product shall feature a solid brass handshower having a diameter of 2.08" (5.3 cm) and a 1.8 gallons (6.7 liters) per minute maximum flow rate. Exposed Tub and Handshower Set shall be Newport Brass Model 920-4272/\_\_\_\_.