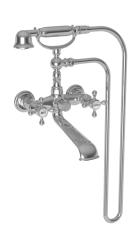

## **Tub and Handshower Set**

920-4282

| Specified Model |                                             |                               |  |  |  |  |
|-----------------|---------------------------------------------|-------------------------------|--|--|--|--|
| Model           | Description                                 | Colors   Finishes             |  |  |  |  |
| 920-4282        | Exposed Tub and Handshower Set (Wall Mount) | ☐ 10B ☐ 15 ☐ 15S ☐ 26 ☐ Other |  |  |  |  |