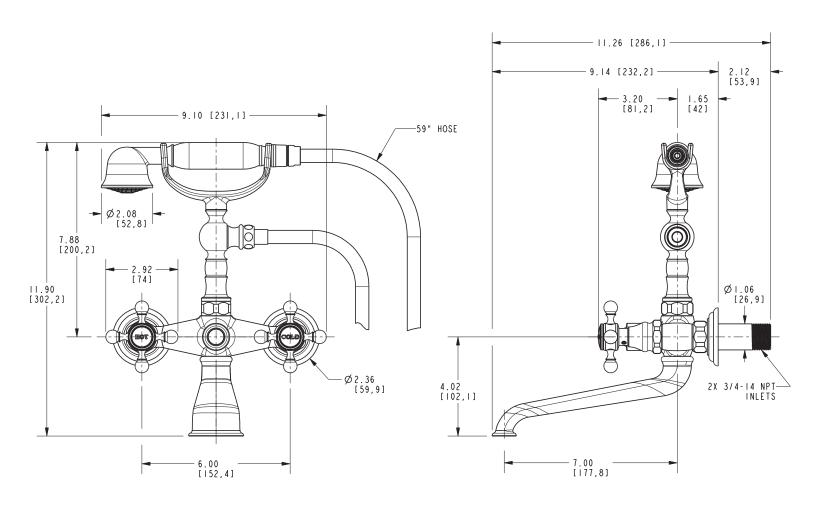

# 920-4282

Product Dimensions are provided for reference only. For specific product installation guidelines, please reference the Installation Instructions of the product being installed.