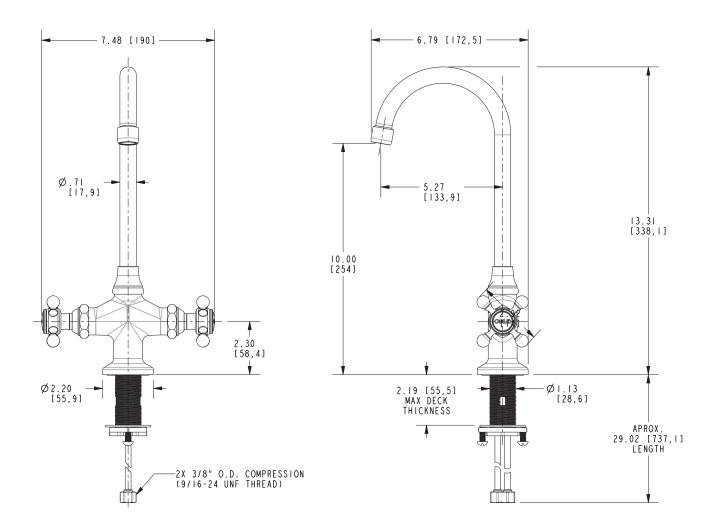

# 9281

**PRODUCT DIMENSIONS** (Units are in inches)

### **Features**

- Solid brass construction
- Forged brass body with integral rotating spout and handles
- Quarter-turn washerless ceramic disc valve cartridges
- ADA compliant traditional cross handles
- Rotating spout assembly with integral supply hoses
- 10.00" (25.4 cm) spout height at outlet
- 5.27" (13.4 cm) spout reach (c-c)
- For single hole configurations
- ADA Compliant
- 1.8 GPM (6.8 LPM) Max

### Product Specification Add "Color / Finish" suffix to Model number, below.

The Two-Handle Prep Sink / Bar Faucet shall be made of solid brass construction. Faucet shall feature a forged brass body incorporating quarter-turn washerless ceramic disc valve cartridges. Faucet shall have a 1.8 gallon (6.8 liter) per minute maximum flow rate. Product shall accommodate single hole configurations. Product shall incorporate a 10.00" (25.4 cm) spout height at outlet and a 5.27" (13.4 cm) spout reach (c-c). Faucet shall incorporate ADA compliant traditional cross handles. Prep Sink / Bar Faucet shall be Newport Brass Model 9281/\_\_\_\_\_.