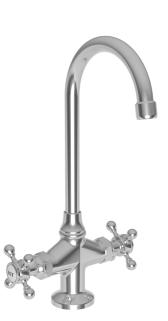

### **Features**

- Solid brass construction
- Forged brass body with integral rotating spout and handles
- Quarter-turn washerless ceramic disc valve cartridges
- ADA compliant traditional cross handles
- Rotating spout assembly with integral supply hoses
- 10.00" (25.4 cm) spout height at outlet
- 5.27" (13.4 cm) spout reach (c-c)
- For single hole configurations
- ADA Compliant
- 1.8 GPM (6.8 LPM) Max

### Product Specification Add "Color / Finish" suffix to Model number, below.

The Two-Handle Prep Sink / Bar Faucet shall be made of solid brass construction. Faucet shall feature a forged brass body incorporating quarter-turn washerless ceramic disc valve cartridges. Faucet shall have a 1.8 gallon (6.8 liter) per minute maximum flow rate. Product shall accommodate single hole configurations. Product shall incorporate a 10.00" (25.4 cm) spout height at outlet and a 5.27" (13.4 cm) spout reach (c-c). Faucet shall incorporate ADA compliant traditional cross handles. Prep Sink / Bar Faucet shall be Newport Brass Model 9281/\_\_\_\_\_.