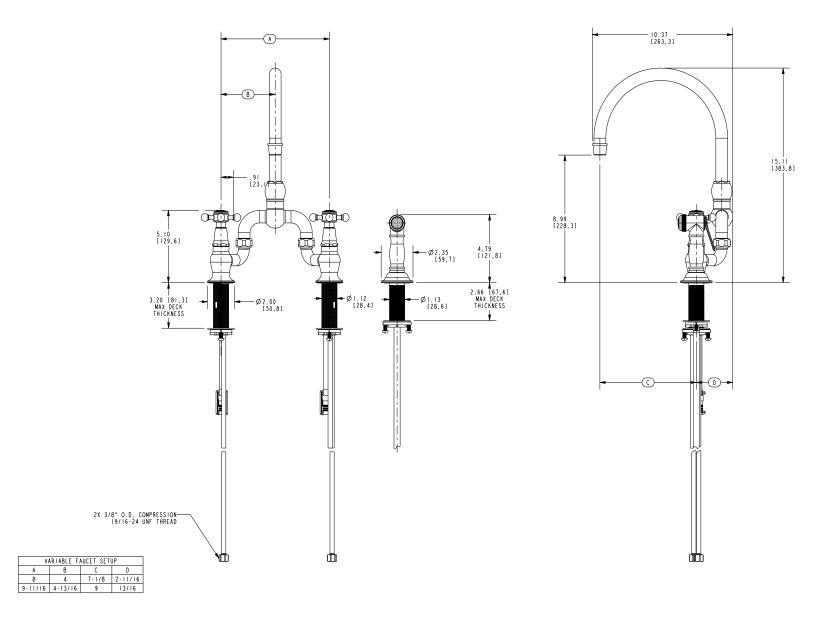

### **PRODUCT DIMENSIONS** (Units are in inches)

Product Dimensions are provided for reference only. For specific product installation guidelines, please reference the Installation Instructions of the product being installed.