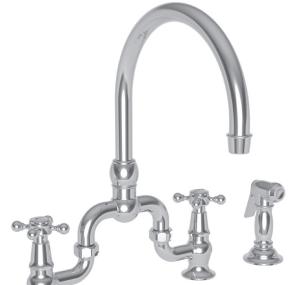

### **Bridge Style Kitchen Faucet with Sidespray**

- Solid brass construction
- Bridge-style brass valve bodies
- Quarter-turn washerless ceramic disc valve cartridges
- Swivel spout assembly
- Solid brass pull-out sidespray assembly
- 8.99" (22.8 cm) spout height at outlet
- 7.12" (18.1 cm) min. to 9.00" (22.8 cm) max. spout reach (c-c)
- For 8.00" (20.3 cm) centers
- ADA Complaint (Handles Only)
- 1.8 GPM (6.8 LPM) Max

### Product Specification Add "Color / Finish" suffix to Model number, below.

The Bridge Style Kitchen Faucet shall be made of solid brass construction. Faucet shall incorporate a swivel spout assembly with integral side-spray diverter assembly and feature bridge-style brass valve bodies with quarter-turn washerless ceramic disc valve cartridges. Faucet shall have a 1.8 gallons (6.8 liters) per minute maximum flow rate. Product shall be for 8.00" (20.3 cm) centers. Product shall incorporate a 8.99" (22.8 cm) spout height at outlet and an 7.12" (18.1 cm) min. to 9.00" (22.8 cm) max. spout reach (c-c). Faucet shall incorporate traditional cross handles. Bridge-Style Kitchen Faucet with Sidespray shall be Newport Brass Model 9460/\_\_\_\_.