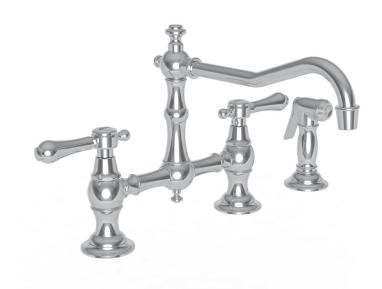

## **Bridge Style Kitchen Faucet with Sidespray**

- Solid brass construction
- Bridge-style brass valve bodies
- Quarter-turn washerless ceramic disc valve cartridges
- Swivel spout assembly
- Solid brass pull-out sidespray assembly
- 6.38" (16.2 cm) spout height at outlet
- 9.46" (24.0 cm) spout reach (c-c)
- For 8.00" (20.3 cm) centers
- ADA Complaint (Handles Only)
- 1.8 GPM (6.8 LPM) Max

### Product Specification Add "Color / Finish" suffix to Model number, below.

The Bridge Style Kitchen Faucet with Sidespray shall be made of solid brass construction. Faucet shall incorporate a swivel spout assembly with integral side-spray diverter assembly and feature bridge-style brass valve bodies with quarter-turn washerless ceramic disc valve cartridges. Faucet shall have a 1.8 gallons (6.8 liters) per minute maximum flow rate. Product shall be for 8.00" (20.3 cm) centers. Product shall incorporate a 6.38" (16.2 cm) spout height at outlet and a 9.46" (24.0 cm) spout reach (c-c). Faucet shall incorporate traditional lever handles. Bridge-Style Kitchen Faucet with Sidespray shall be Newport Brass Model 9462/\_\_\_\_.