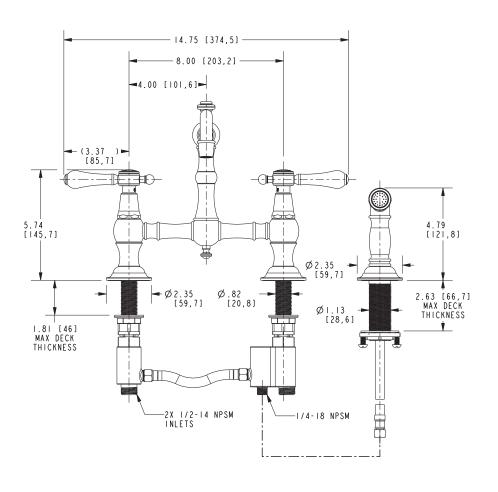

### **PRODUCT DIMENSIONS** (Units are in inches)

Product Dimensions are provided for reference only. For specific product installation guidelines, please reference the Installation Instructions of the product being installed.