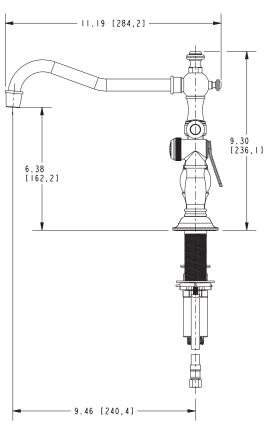

### **PRODUCT DIMENSIONS** (Units are in inches)

Product Dimensions are provided for reference only. For specific product installation guidelines, please reference the Installation Instructions of the product being installed.