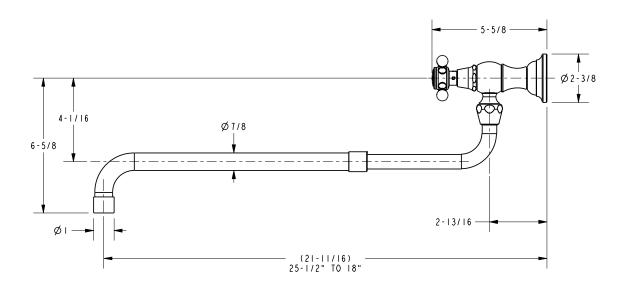

### **Features**

- Solid brass construction
- Brass valve body
- Quarter-turn washerless ceramic disc valve cartridge
- Single-valve, inlet flow control design
- ADA compliant traditional cross handle
- Single-pivot, telescopic spout with non-aerated flow
- 6-5/8" (16.8 cm) spout downward offset from wall inlet center
- 15-3/16" (38.6 cm) pivoting spout reach from inlet valve (c-c)
- 2-13/16" (7.1 cm) pivoting inlet valve offset (wall-center)
- For single hole, wall-mounted configurations

## Add "Color / Finish" suffix to Model number, below.

The Pot-Filler Faucet shall be made of solid brass construction. Faucet shall incorporate a single-pivot, telescopic spout with non-aerated flow and a feature brass valve body with a quarter-turn washerless ceramic disc valve cartridge. Pot-filler Faucet shall be a single-valve, inlet flow control design accommodating single-hole, wall-mounted configurations. Product shall incorporate a 6-5/8" (16.8 cm) spout downward offset from wall inlet center and a 15-3/16" (38.6 cm) pivoting spout reach from inlet valve (c-c). Pot-Filler Faucet pivot axis (inlet valve center) offset shall be 2-13/16" (7.1 cm) (wall-center) . Faucet shall incorporate an ADA compliant traditional cross handle. Pot-Filler Faucet shall be Newport Brass Model 948/\_\_\_\_.

# **Product Dimensions** (units are in inches)