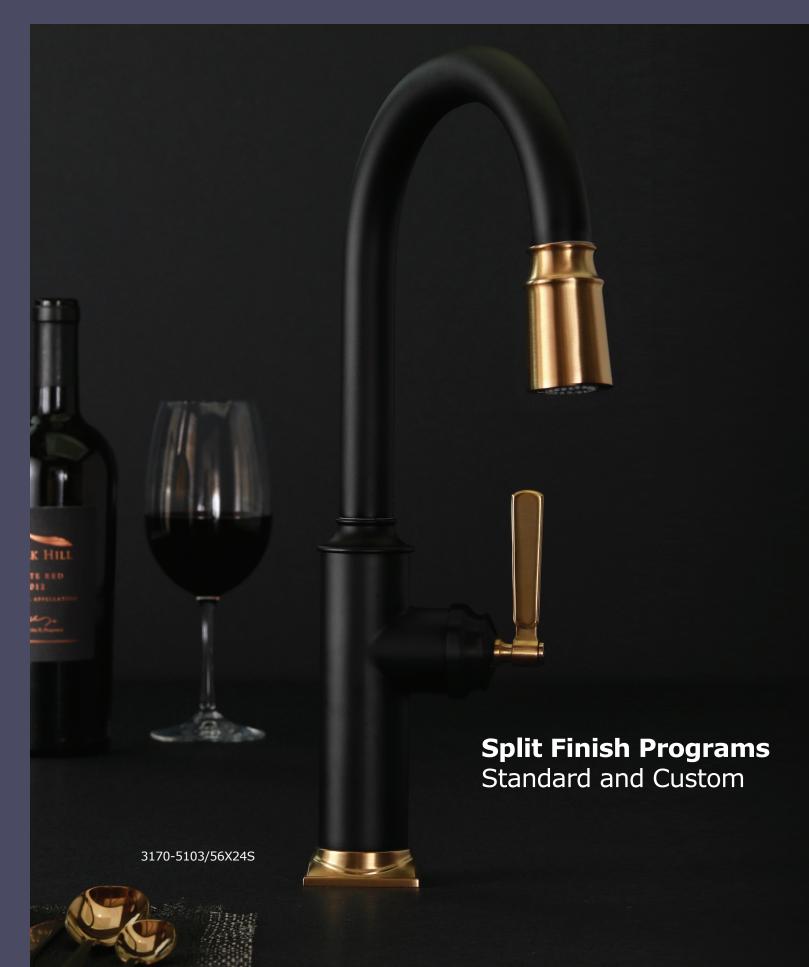

### **Custom Split Finish Program**

For products not included in the Standard Split Finish Program, Newport Brass's Custom Split Finish Program allows for multiple finishes on most Newport Brass products.

### **Standard Split Finish Program\***

Popular styles are shown below.

Visit www.newportbrass.com/products/finishes/split-finishes.aspx for a complete list of faucets available in the Standard Split Finish Program.