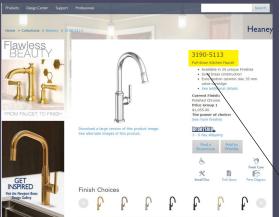

#### **Select the product to customize**

Add the /SP suffix to the base part number when ordering a custom split finish. As an example, the part number for the Heaney faucet would be 3190-5113/SP.

3190-5113
Pull-down Kitchen Faucet