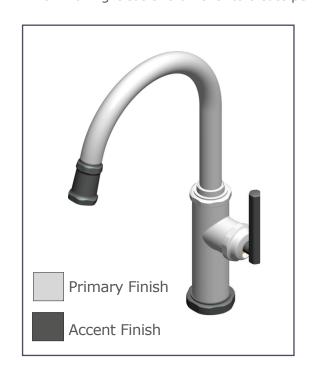

#### **Print the parts diagram**

The Parts Diagram is located on the product detail page of the newportbrass.com website.

#### **Designate finish**

Using a highlighter, designate the secondary or accented components on the Parts Diagram. The components that are not highlighted will receive the primary or base finish.