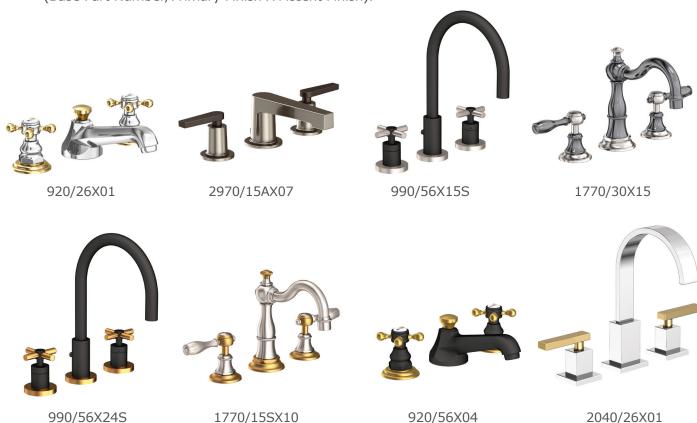

### **Standard Split Finish Program\***

Popular styles are shown below.

Visit www.newportbrass.com/products/finishes/split-finishes.aspx for a complete list of faucets available in the Standard Split Finish Program.

#### **How To Order**

First, select the model of choice and the preferred finish combination.

Next, email the order to **orderdesk1@brasstech.com** using part number nomenclature. (Base Part Number/Primary Finish X Accent Finish).