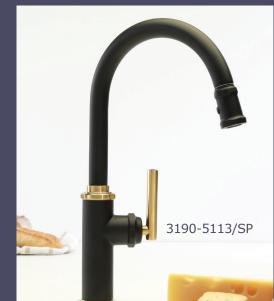

#### **Select the product to customize**

Add the /SP suffix to the base part number when ordering a custom split finish. As an example, the part number for the Heaney faucet would be 3190-5113/SP.

3190-5113
Pull-down Kitchen Faucet

3190-5113/56X04