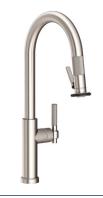

MUNCY 3290-5173 SATIN NICKEL PVD (15S)

CHESTERFIELD 1030-5173 SATIN BRASS PVD (04)

SIX DISTINCT STYLES

From classic curves to modern lines, each faucet is available in Newport Brass's signature decorative finishes—designed to complement today's luxury