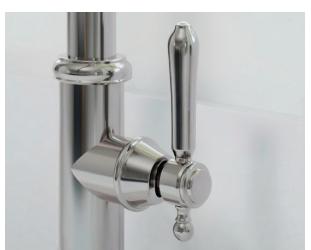

# PRECISION MIX FUNCTION

Hold the trigger for a balanced blend of stream and spray—ideal for gentle rinsing without splatter.

LEFT + ABOVE TAFT 2940-5173 IN POLISHED CHROME (26)

ABOVE EAST LINEAR 1500-5173 IN SATIN NICKEL (15S)
LEFT JACOBEAN 2470-5183 IN POLISHED BRASS (01)
RIGHT SEAGER 3180-5173 IN SATIN BRONZE (10)