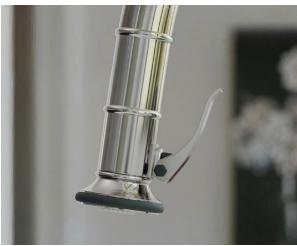

# DUAL-MODE TRIGGER SPRAY

Seamlessly toggle between a full-force stream and a targeted spray with a simple squeeze.

**BELOW** CHESTERFIELD 1030-5173 IN POLISHED NICKEL (15) **RIGHT** EAST LINEAR 1500-5173 IN SATIN NICKEL (15S)

# PRECISION MIX FUNCTION

Hold the trigger for a balanced blend of stream and spray—ideal for gentle rinsing without splatter.

LEFT + ABOVE TAFT 2940-5173 IN POLISHED CHROME (26)

ABOVE EAST LINEAR 1500-5173 IN SATIN NICKEL (15S)
LEFT JACOBEAN 2470-5183 IN POLISHED BRASS (01)
RIGHT SEAGER 3180-5173 IN SATIN BRONZE (10)