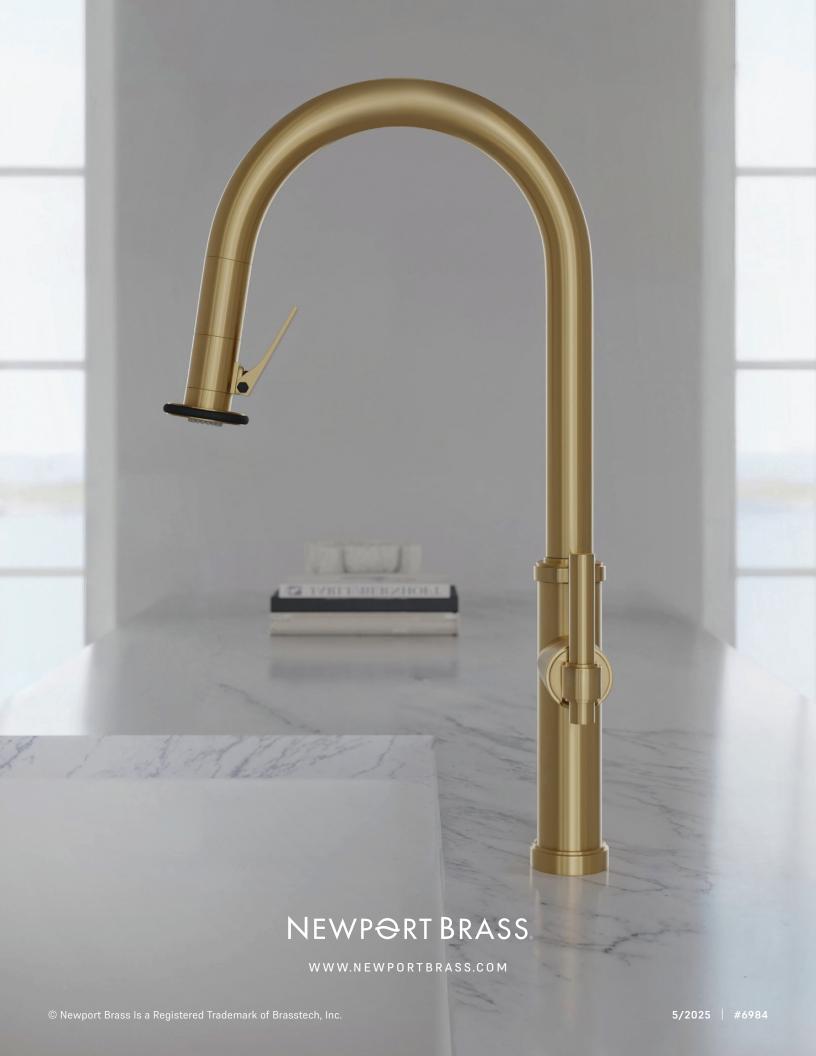

### TRIGGER-SPRAY PULL-DOWN FAUCETS

Elegance meets efficiency across six signature collections—Jacobean, East Linear, Muncy, Seager, Taft, and Chesterfield. These innovative faucets put total control and effortless style at your fingertips.