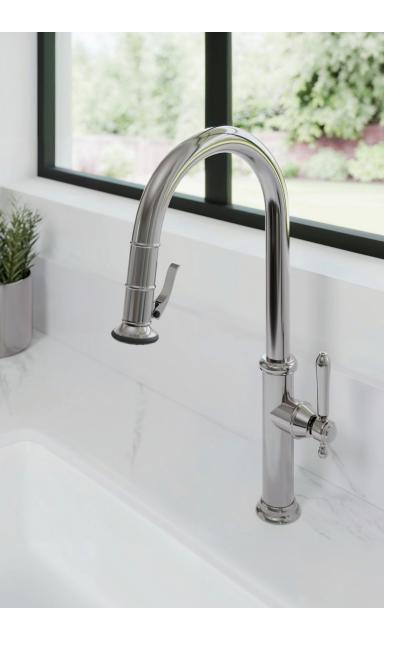

# SLEEK PULL-DOWN DESIGN

High-arc spout and retractable hose deliver maximum reach and smooth docking.

EAST LINEAR 1500-5173 POLISHED NICKEL (15)

**TAFT** 2940-5173 ANTIQUE BRASS (06)

**JACOBEAN** 2470-5183 ANTIQUE NICKEL (15A)