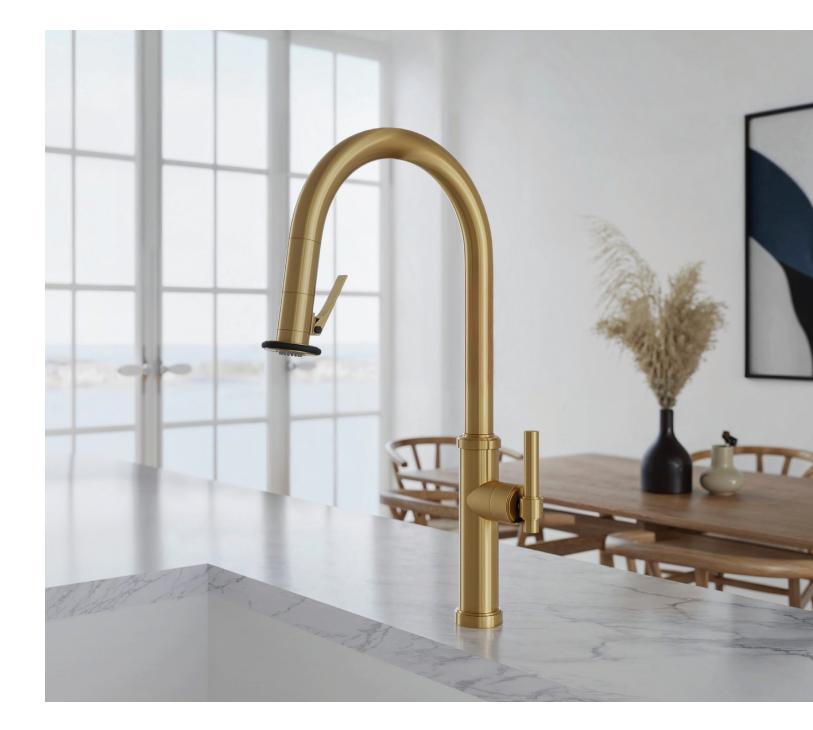

# PRECISION MIX FUNCTION

Hold the trigger for a balanced blend of stream and spray—ideal for gentle rinsing without splatter.

LEFT + ABOVE TAFT 2940-5173 IN POLISHED CHROME (26)

ABOVE EAST LINEAR 1500-5173 IN SATIN NICKEL (15S)
LEFT JACOBEAN 2470-5183 IN POLISHED BRASS (01)
RIGHT SEAGER 3180-5173 IN SATIN BRONZE (10)