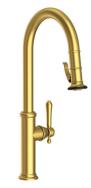

FRONT COVER JACOBEAN 2470-5183 IN POLISHED BRASS (01)

LEFT + ABOVE MUNCY 3290-5173 IN STAINLESS STEEL (20)