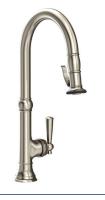

# SLEEK PULL-DOWN DESIGN

High-arc spout and retractable hose deliver maximum reach and smooth docking.

EAST LINEAR 1500-5173 POLISHED NICKEL (15)

**TAFT** 2940-5173 ANTIQUE BRASS (06)

**JACOBEAN** 2470-5183 ANTIQUE NICKEL (15A)