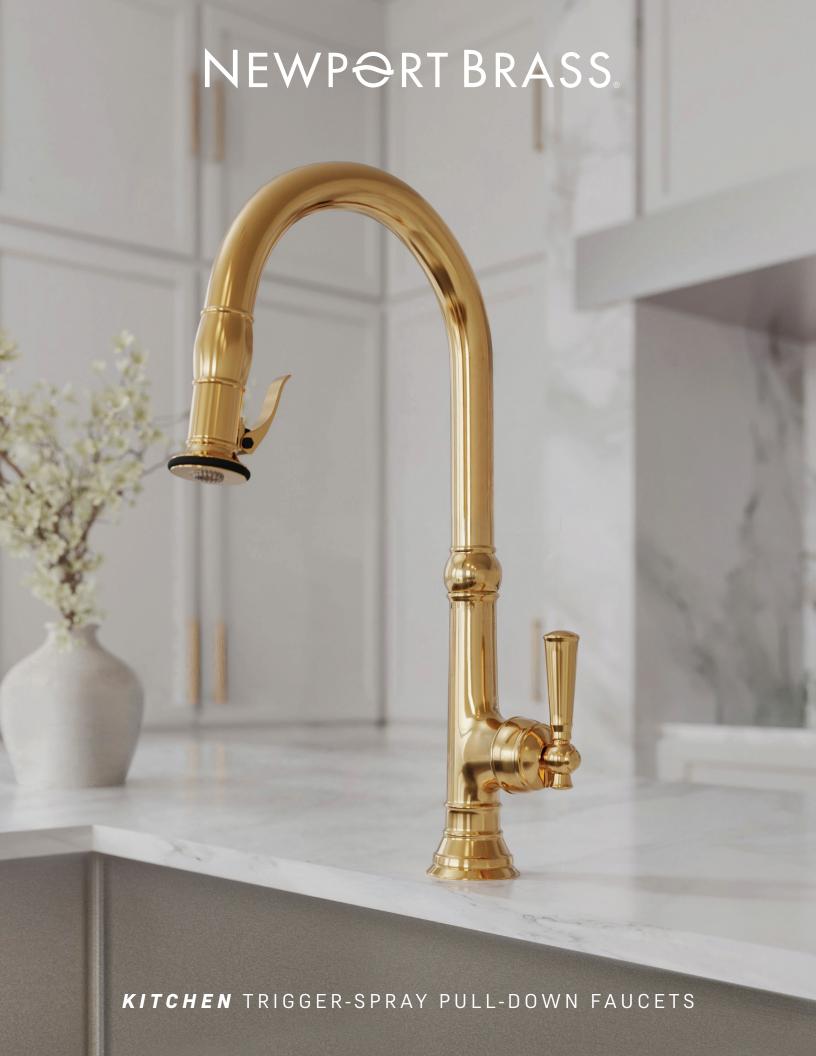

### TRIGGER-SPRAY PULL-DOWN FAUCETS

Elegance meets efficiency across six signature collections—Jacobean, East Linear, Muncy, Seager, Taft, and Chesterfield. These innovative faucets put total control and effortless style at your fingertips.

FRONT COVER JACOBEAN 2470-5183 IN POLISHED BRASS (01)

LEFT + ABOVE MUNCY 3290-5173 IN STAINLESS STEEL (20)