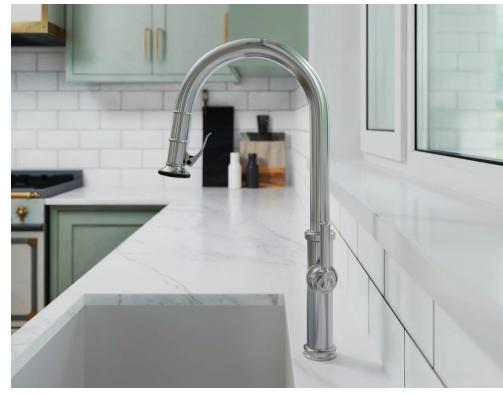

# SLEEK PULL-DOWN DESIGN

High-arc spout and retractable hose deliver maximum reach and smooth docking.

EAST LINEAR 1500-5173 POLISHED NICKEL (15)

**TAFT** 2940-5173 ANTIQUE BRASS (06)

**JACOBEAN** 2470-5183 ANTIQUE NICKEL (15A)