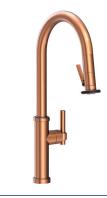

kitchens with lasting beauty and durability.

SEAGER 3180-5173 ANTIQUE COPPER (08A)