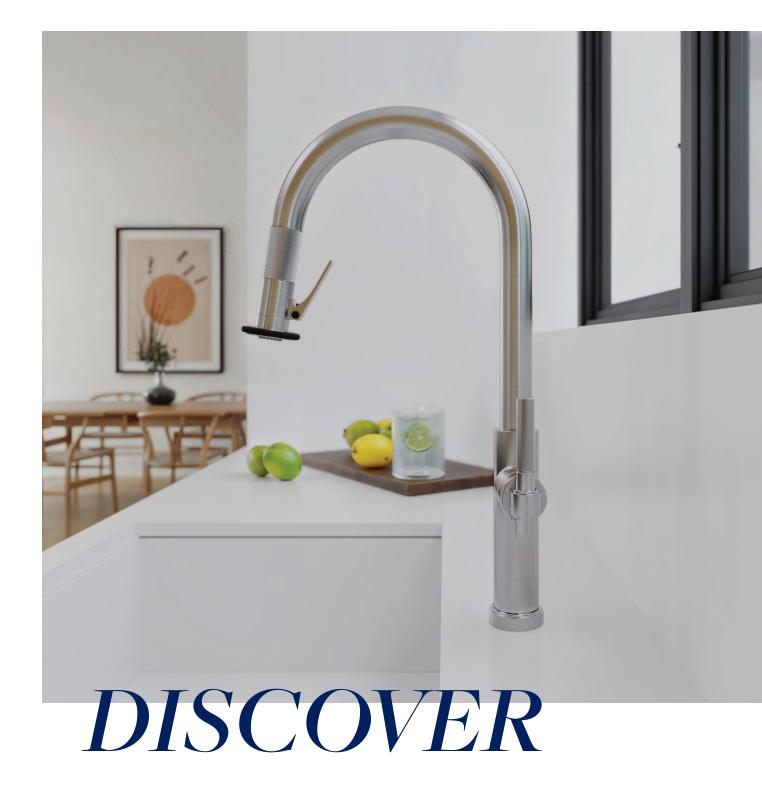

# DUAL-MODE TRIGGER SPRAY

Seamlessly toggle between a full-force stream and a targeted spray with a simple squeeze.

**BELOW** CHESTERFIELD 1030-5173 IN POLISHED NICKEL (15) **RIGHT** EAST LINEAR 1500-5173 IN SATIN NICKEL (15S)