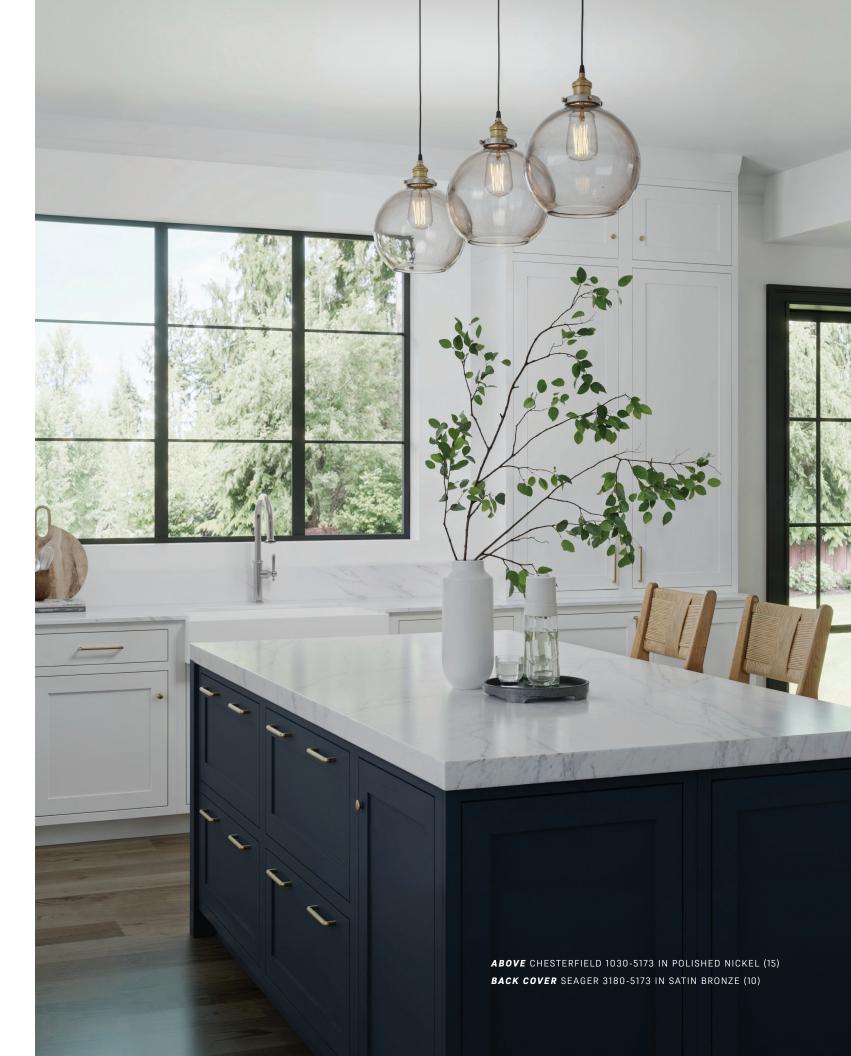

# DUAL-MODE TRIGGER SPRAY

Seamlessly toggle between a full-force stream and a targeted spray with a simple squeeze.

**BELOW** CHESTERFIELD 1030-5173 IN POLISHED NICKEL (15) **RIGHT** EAST LINEAR 1500-5173 IN SATIN NICKEL (15S)