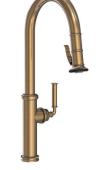

# DUAL-MODE TRIGGER SPRAY

Seamlessly toggle between a full-force stream and a targeted spray with a simple squeeze.

**BELOW** CHESTERFIELD 1030-5173 IN POLISHED NICKEL (15) **RIGHT** EAST LINEAR 1500-5173 IN SATIN NICKEL (15S)