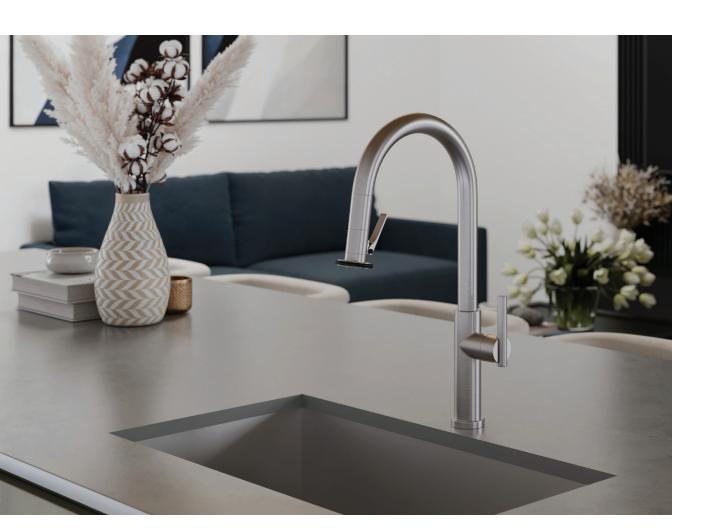

MUNCY 3290-5173 SATIN NICKEL PVD (15S)

CHESTERFIELD 1030-5173 SATIN BRASS PVD (04)

SIX DISTINCT STYLES

From classic curves to modern lines, each faucet is available in Newport Brass's signature decorative finishes—designed to complement today's luxury