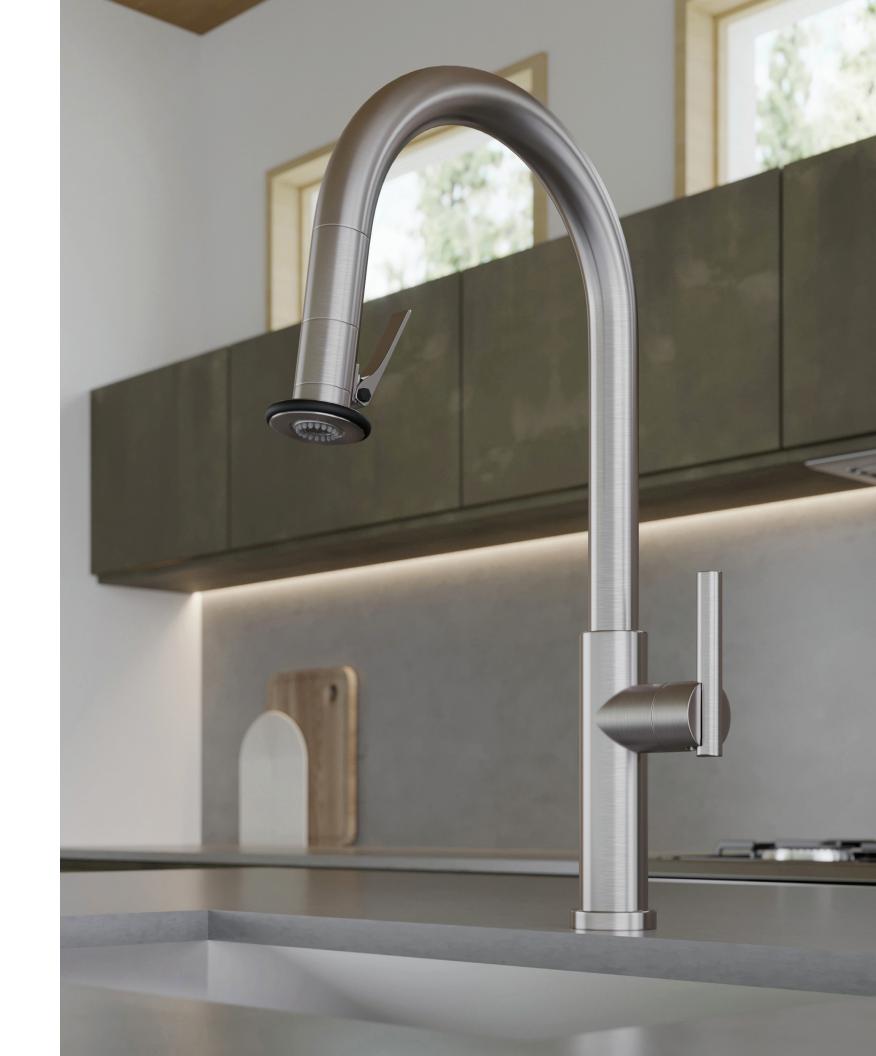

# SLEEK PULL-DOWN DESIGN

High-arc spout and retractable hose deliver maximum reach and smooth docking.

EAST LINEAR 1500-5173 POLISHED NICKEL (15)

**TAFT** 2940-5173 ANTIQUE BRASS (06)

**JACOBEAN** 2470-5183 ANTIQUE NICKEL (15A)