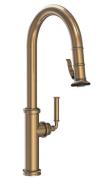

# PRECISION MIX FUNCTION

Hold the trigger for a balanced blend of stream and spray—ideal for gentle rinsing without splatter.

LEFT + ABOVE TAFT 2940-5173 IN POLISHED CHROME (26)

ABOVE EAST LINEAR 1500-5173 IN SATIN NICKEL (15S)
LEFT JACOBEAN 2470-5183 IN POLISHED BRASS (01)
RIGHT SEAGER 3180-5173 IN SATIN BRONZE (10)